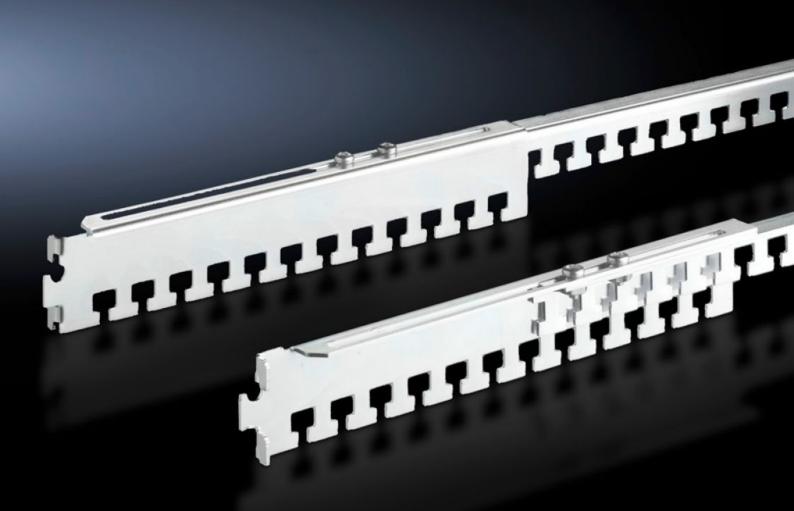

## DK 7858.162 - Cable clamp rails, depth-variable for TS, TE

For TS and 482.6 mm (19") mounting frames, the depth variability of the rails facilitates flexible adaptation of their length to the attachment distance between the two 482.6 mm (19") mounting frames.

#### **Features**

| Model No.               | DK 7858.162                                                                                                                                                                                                                                                                                                                                                                                                                                                                                                                                                     |
|-------------------------|-----------------------------------------------------------------------------------------------------------------------------------------------------------------------------------------------------------------------------------------------------------------------------------------------------------------------------------------------------------------------------------------------------------------------------------------------------------------------------------------------------------------------------------------------------------------|
| Product description     | For use with TS and between the mounting angles of the TS IT in the enclosure depth.                                                                                                                                                                                                                                                                                                                                                                                                                                                                            |
| Applications            | For cable routing on the enclosure frame and for strain relief of the routed cables. The cables can be attached to the cable clamp rails with cable ties or velcro fasteners.  The cable clamp rails can be located horizontally at the rear directly onto a 482.6 mm (19") mounting level or in the enclosure space between two mounting levels. An additional screw fastening secures the unit.  The depth variability of the rails allows their length to be flexibly adapted to the given mounting distance between the two 482.6 mm (19") mounting levels. |
| Material                | Sheet steel                                                                                                                                                                                                                                                                                                                                                                                                                                                                                                                                                     |
| Surface finish          | Zinc-plated                                                                                                                                                                                                                                                                                                                                                                                                                                                                                                                                                     |
| Supply includes         | Assembly parts                                                                                                                                                                                                                                                                                                                                                                                                                                                                                                                                                  |
| Distance between levels | 500 - 895 mm                                                                                                                                                                                                                                                                                                                                                                                                                                                                                                                                                    |
| Note                    | Mounting dimensions + 152 mm = distance between levels 482.6 mm (19")                                                                                                                                                                                                                                                                                                                                                                                                                                                                                           |
| Packs of                | 4 pc(s).                                                                                                                                                                                                                                                                                                                                                                                                                                                                                                                                                        |