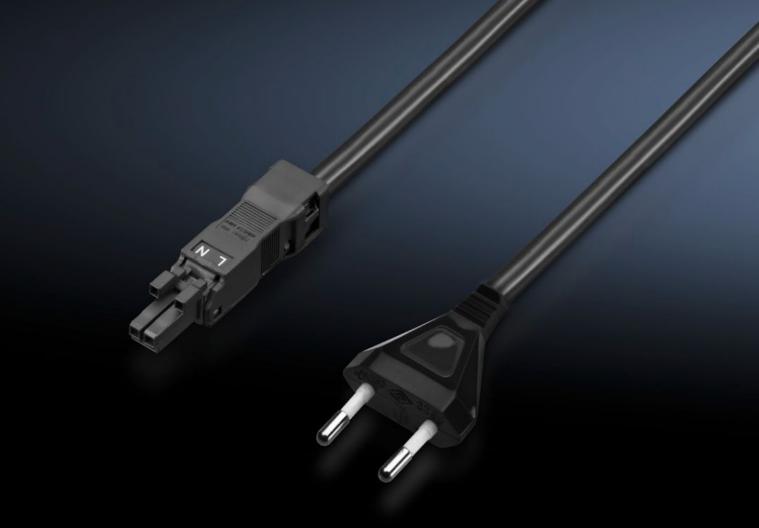

## DK 7859.010 - Connection cable for LED IT system light

Connection and extension cable with various connector/jack types.

#### **Features**

| Model No.                  | DK 7859.010                                                                                                                                              |
|----------------------------|----------------------------------------------------------------------------------------------------------------------------------------------------------|
| Design                     | Europlug EN 50075, CEE 7/16, type: H05VV-F, 2 x 0.75 mm <sup>2</sup>                                                                                     |
| Product description        | For simple, time-saving connection of the IT LED system light.                                                                                           |
| Colour                     | Black                                                                                                                                                    |
| Length of connection cable | 2,000 mm                                                                                                                                                 |
| Note                       | The plug-in connection cables should only be used with the IT LED system light. Use with other Rittal system lights or external products is inadmissible |
| Packs of                   | 1 pc(s).                                                                                                                                                 |
| Net weight                 | 0.15                                                                                                                                                     |
| Gross weight               | 0.152                                                                                                                                                    |
| Customs tariff number      | 85444290                                                                                                                                                 |
| EAN                        | 4028177815643                                                                                                                                            |
| ETIM 9                     | EC001576                                                                                                                                                 |
| ECLASS 8.0                 | 27060402                                                                                                                                                 |