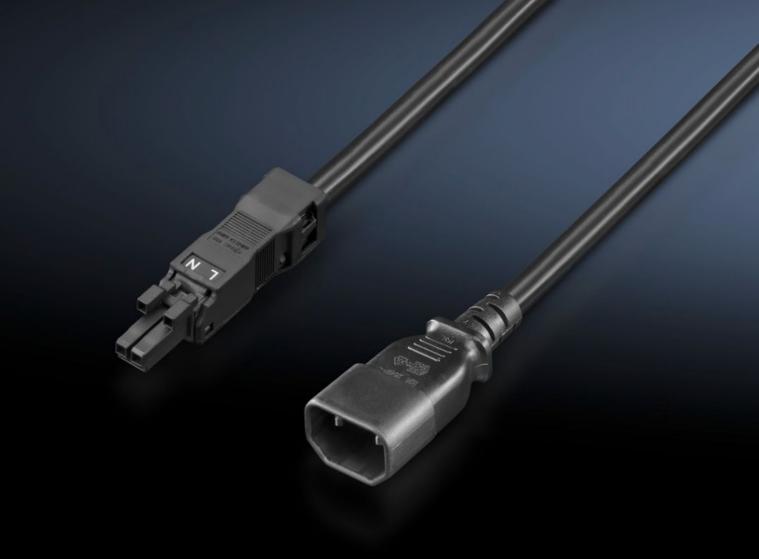

## DK 7859.020 - Connection cable for LED IT system light

Connection and extension cable with various connector/jack types.

#### **Features**

| Model No.                  | DK 7859.020                                                                                                                                               |
|----------------------------|-----------------------------------------------------------------------------------------------------------------------------------------------------------|
| Design                     | IEC 320 connector C18, IEC 60320, to fit C13, type: SJT 2 x 18 60D                                                                                        |
| Product description        | For simple, time-saving connection of the IT LED system light.                                                                                            |
| Colour                     | Black                                                                                                                                                     |
| Length of connection cable | 2,000 mm                                                                                                                                                  |
| Note                       | The plug-in connection cables should only be used with the IT LED system light.  Use with other Rittal system lights or external products is inadmissible |
| Packs of                   | 1 pc(s).                                                                                                                                                  |
| Net weight                 | 0.21                                                                                                                                                      |
| Gross weight               | 0.22                                                                                                                                                      |
| Customs tariff number      | 85444290                                                                                                                                                  |
| EAN                        | 4028177815650                                                                                                                                             |
| ETIM 9                     | EC001576                                                                                                                                                  |
| ECLASS 8.0                 | 27060402                                                                                                                                                  |