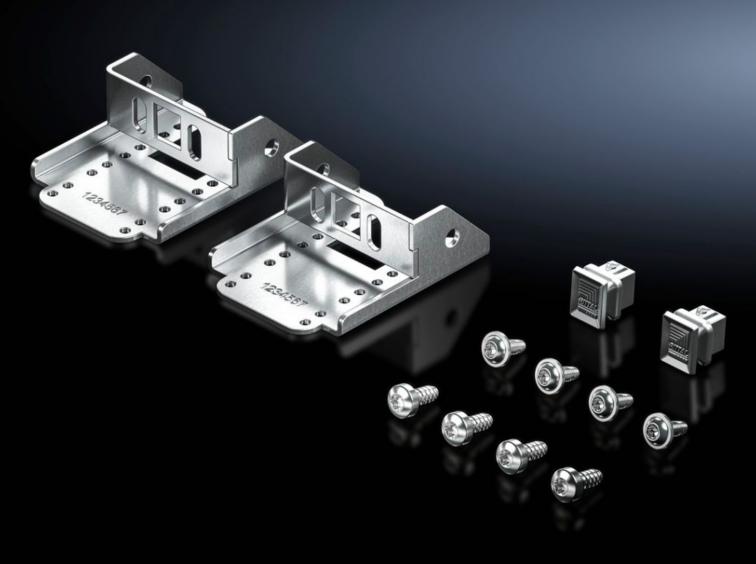

## DK 7859.060 - Mounting kit for PSM busbars

For attaching a PSM busbar in the network enclosure.

## Features

| Model No.                     | DK 7859.060                                                                                                    |
|-------------------------------|----------------------------------------------------------------------------------------------------------------|
| Benefits                      | In the VX IT rack, the rail may be oriented either towards the rear or towards the enclosure interior          |
| Material                      | Sheet steel, zinc-plated                                                                                       |
| Supply includes               | 2 mounting brackets<br>Assembly parts                                                                          |
| Installation options          | Plug & play on the rack frame                                                                                  |
| To fit                        | Enclosure type: VX IT                                                                                          |
| Packs of                      | 1 pc(s).                                                                                                       |
| Net weight                    | 0.276                                                                                                          |
| Gross weight                  | 0.282                                                                                                          |
| PCF per pack (cradle-to-gate) | 1.1 kg CO2 eq (Cat B)                                                                                          |
| Note on PCF category          | Category B: PCF value (cradle-to-gate) based on the product weight, approximately calculated and self-declared |
| Customs tariff number         | 83024900                                                                                                       |
| EAN                           | 4028177952744                                                                                                  |
| ETIM 9                        | EC000330                                                                                                       |
| ECLASS 8.0                    | 27142604                                                                                                       |
|                               |                                                                                                                |