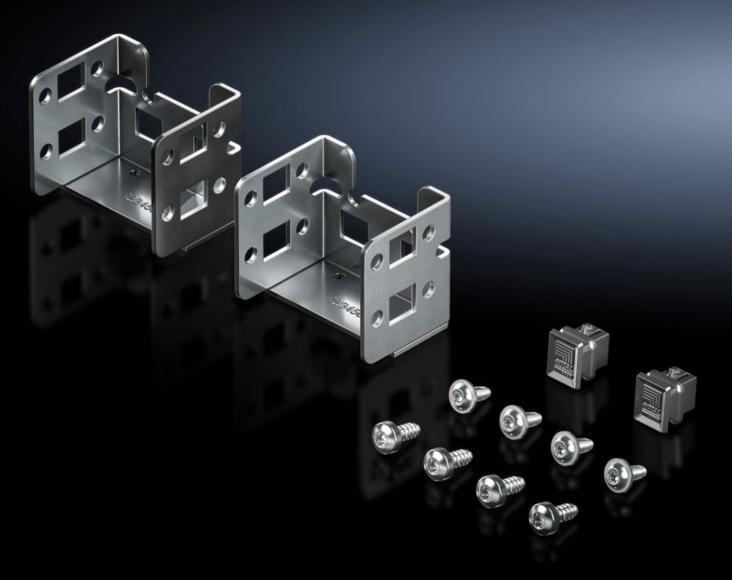

## DK 7859.065 - Mounting kit for PSM busbars

For attaching a PSM busbar in the network enclosure.

## Features

| Model No.                     | DK 7859.065                                                                                                   |
|-------------------------------|---------------------------------------------------------------------------------------------------------------|
| Product description           | For attaching a PSM busbar in the zero-U space of the VX IT rack.                                             |
| Benefits                      | In the VX IT rack, the rail may be oriented either towards the rear or towards the enclosure interior         |
| Material                      | Sheet steel, zinc-plated                                                                                      |
| Supply includes               | 2 mounting brackets<br>Assembly parts                                                                         |
| Installation options          | Plug & play in the zero-U space                                                                               |
| To fit                        | Enclosure type: VX IT                                                                                         |
| Packs of                      | 1 pc(s).                                                                                                      |
| Net weight                    | 0.3                                                                                                           |
| Gross weight                  | 0.306                                                                                                         |
| PCF per pack (cradle-to-gate) | 1.2 kg CO2 eq (Cat B)                                                                                         |
| Note on PCF category          | Category B: PCF value (cradle-to-gate) based on the product weight approximately calculated and self-declared |
| Customs tariff number         | 83024900                                                                                                      |
| EAN                           | 4028177952751                                                                                                 |
| ETIM 9                        | EC000330                                                                                                      |
| ECLASS 8.0                    | 27142604                                                                                                      |
|                               |                                                                                                               |