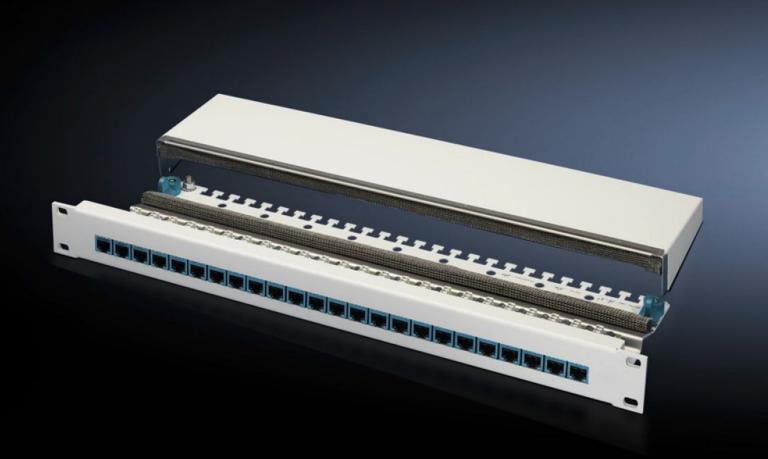

## DK 7870.830 - Data distributor LSA-plus system

24 x RJ 45 jacks, shielded, cover with quick-release fastener, with strain relief, earthing connection and 12 patch cables STP, 0.6 m, yellow.

## **Features**

| Model No.                     | DK 7870.830                                                                                                                                    |
|-------------------------------|------------------------------------------------------------------------------------------------------------------------------------------------|
| Product description           | 24 x RJ 45 jacks, shielded, cover with quick-release fastener, with strain relief, earthing connection and 12 patch cables STP, 0.6 m, yellow. |
| CAT class (Data transmission) | 6                                                                                                                                              |
| Packs of                      | 1 pc(s).                                                                                                                                       |
| Net weight                    | 2.7                                                                                                                                            |
| Gross weight                  | 2.72                                                                                                                                           |
| Customs tariff number         | 94032080                                                                                                                                       |
| EAN                           | 4028177249127                                                                                                                                  |
| ECLASS 8.0                    | 19170112                                                                                                                                       |