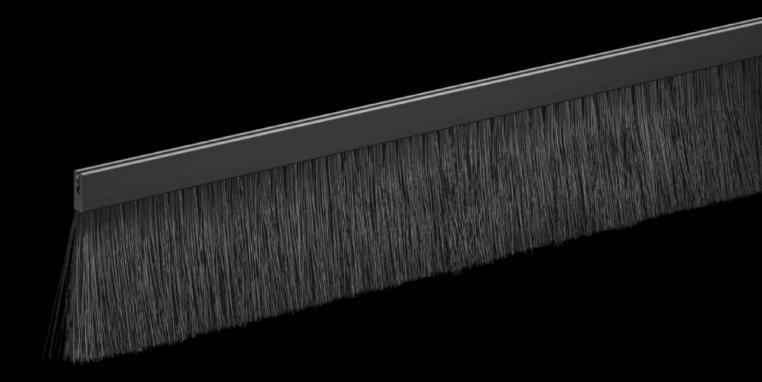

## TX 7888.302 - Brush kit for TX CableNet

Brush strips can be fitted to conceal the cable entry openings in the roof plate for visual appeal.