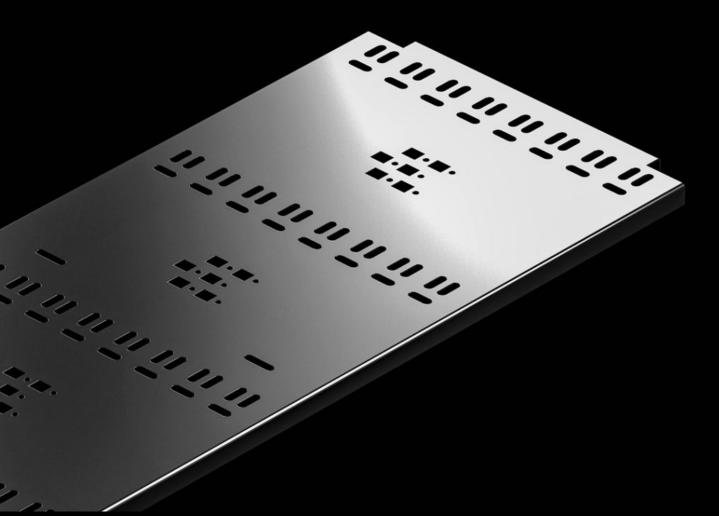

## DK 7888.320 - Cable route for TX CableNet

For rear, side attachment of a cable tray to mounting frames inside rack systems TX, allows vertical cable management independently of the enclosure frame.

## **Features**

| Model No.                     | DK 7888.320                                                                                                    |
|-------------------------------|----------------------------------------------------------------------------------------------------------------|
| Product description           | For vertical cable routing and strain relief.                                                                  |
| Material                      | Sheet steel                                                                                                    |
| Surface finish                | Spray-finished                                                                                                 |
| Colour                        | RAL 9005                                                                                                       |
| Supply includes               | Assembly parts                                                                                                 |
| To fit                        | Enclosure type: TX CableNet                                                                                    |
|                               | Height: = 2,000 mm                                                                                             |
| Packs of                      | 1 pc(s).                                                                                                       |
| Net weight                    | 7                                                                                                              |
| Gross weight                  | 8.1                                                                                                            |
| PCF per pack (cradle-to-gate) | 38.1 kg CO2 eq (Cat B)                                                                                         |
| Note on PCF category          | Category B: PCF value (cradle-to-gate) based on the product weight, approximately calculated and self-declared |
| Customs tariff number         | 73269098                                                                                                       |
| EAN                           | 4028177964266                                                                                                  |
| ETIM 9                        | EC000322                                                                                                       |
| ECLASS 8.0                    | 27400604                                                                                                       |
|                               |                                                                                                                |