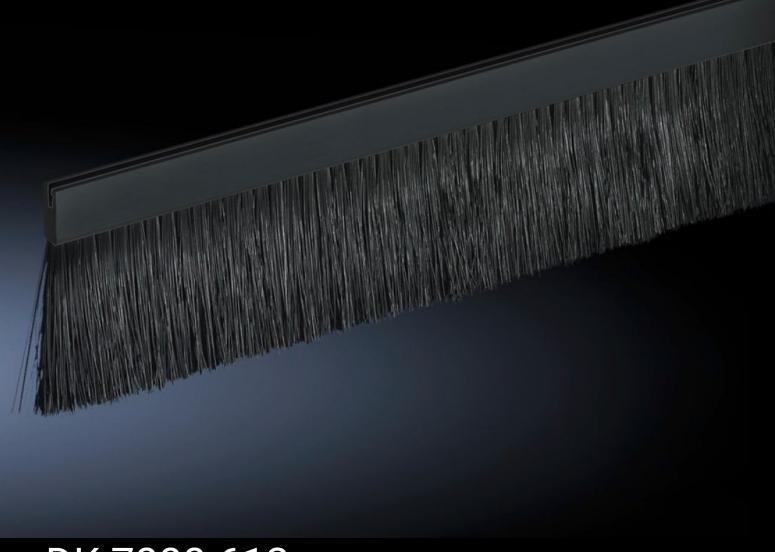

## DK 7888.612 - Brush kit for TE 8000

Cut-outs for cable routing at any given positions in the side panel, rear panel, doors, roof and gland plate may be finished off attractively by simply attaching the brush strip.

## **Features**

| Model No.             | DK 7888.612                                                                                   |
|-----------------------|-----------------------------------------------------------------------------------------------|
| Product description   | For cable entry in the roof plate.                                                            |
| Benefits              | For simple top-mounting on the cut-out edge                                                   |
| Material              | Plastic support with brushes<br>Brush strip: Plastic, UL 94-V0<br>Bristles: Plastic, UL 94-HB |
| Bristle length        | 30 mm                                                                                         |
| Length                | 590 mm                                                                                        |
| Dimensions            | Width: 19 mm<br>Length: 590 mm                                                                |
| To fit                | Enclosure type: TE 8000<br>Width: 800 mm                                                      |
| Packs of              | 2 pc(s).                                                                                      |
| Net weight            | 0.272                                                                                         |
| Gross weight          | 0.318                                                                                         |
| Customs tariff number | 96035000                                                                                      |
| EAN                   | 4028177802155                                                                                 |
| E-Number Sweden       | E7282514                                                                                      |
| ETIM 9                | EC000211                                                                                      |
| ECLASS 8.0            | 27142421                                                                                      |