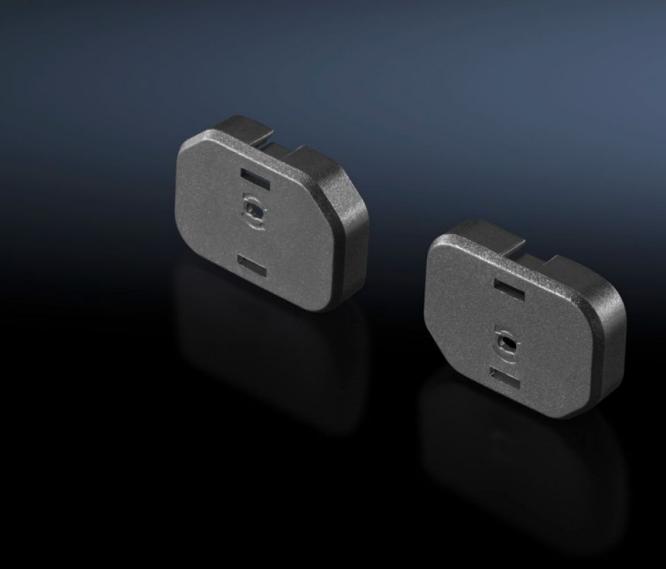

## DK 7955.010 - Slot cover for C13 and C19 slots

Closes any currently open, unused slots

## **Features**

| Model No.             | DK 7955.010                                                                                                                                                                                                                            |
|-----------------------|----------------------------------------------------------------------------------------------------------------------------------------------------------------------------------------------------------------------------------------|
| Design                | for C13                                                                                                                                                                                                                                |
| Product description   | The slot cover is used to close open, unused IEC 60 320 C13 and C19 slots. This prevents accidental overloading of individual phases. The cover can be removed at any time using the enclosed release tool (or a slotted screwdriver). |
| Material              | Plastic (PA 66)                                                                                                                                                                                                                        |
| Colour                | RAL 9005                                                                                                                                                                                                                               |
| Packs of              | 10 pc(s).                                                                                                                                                                                                                              |
| Net weight            | 0.01                                                                                                                                                                                                                                   |
| Gross weight          | 0.018                                                                                                                                                                                                                                  |
| Customs tariff number | 39269097                                                                                                                                                                                                                               |
| EAN                   | 4028177684980                                                                                                                                                                                                                          |
| ETIM 9                | EC000330                                                                                                                                                                                                                               |
| ECLASS 8.0            | 27142604                                                                                                                                                                                                                               |