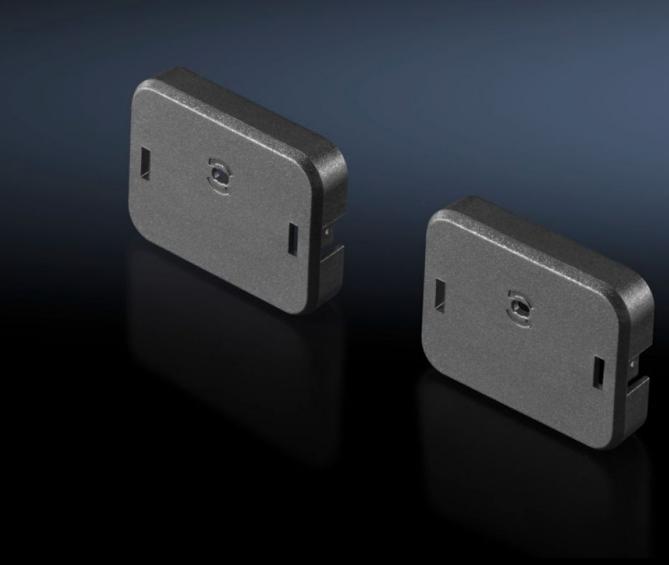

## DK 7955.015 Slot cover

State: 22/08/2025 (Source: rittal.com/uae-en)

## DK 7955.015 - Slot cover for C13 and C19 slots

Closes any currently open, unused slots

## **Features**

| Model No.             | DK 7955.015                                                                                                                                                                                                                            |
|-----------------------|----------------------------------------------------------------------------------------------------------------------------------------------------------------------------------------------------------------------------------------|
| Design                | for C19                                                                                                                                                                                                                                |
| Product description   | The slot cover is used to close open, unused IEC 60 320 C13 and C19 slots. This prevents accidental overloading of individual phases. The cover can be removed at any time using the enclosed release tool (or a slotted screwdriver). |
| Material              | Plastic (PA 66)                                                                                                                                                                                                                        |
| Colour                | RAL 9005                                                                                                                                                                                                                               |
| Packs of              | 10 pc(s).                                                                                                                                                                                                                              |
| Net weight            | 0.01                                                                                                                                                                                                                                   |
| Gross weight          | 0.025                                                                                                                                                                                                                                  |
| Customs tariff number | 39269097                                                                                                                                                                                                                               |
| EAN                   | 4028177684997                                                                                                                                                                                                                          |
| ETIM 9                | EC000330                                                                                                                                                                                                                               |
| ECLASS 8.0            | 27142604                                                                                                                                                                                                                               |