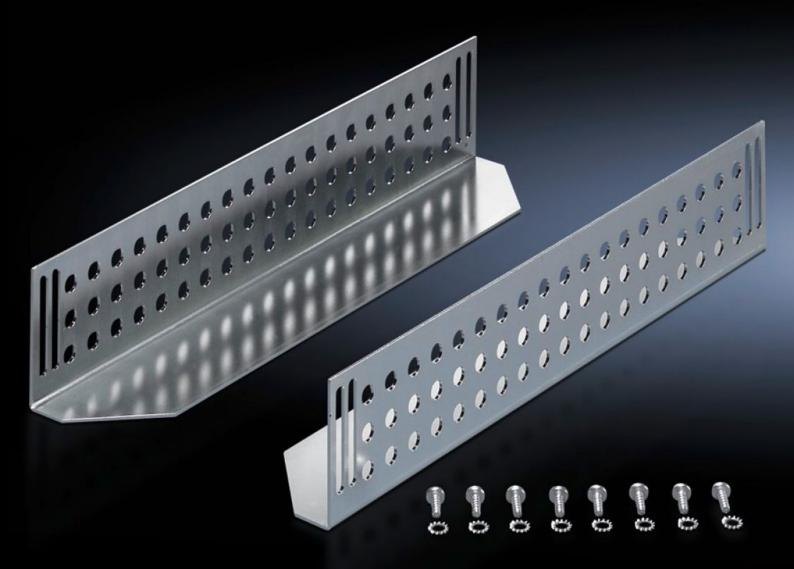

#### DK 7963.510 - Slide rail for TE

For mounting between a front and a rear pair of mounting angles, to support heavy 482.6 mm (19") components.

### **Features**

| Model No.                        | DK 7963.510                                                                                                                                     |
|----------------------------------|-------------------------------------------------------------------------------------------------------------------------------------------------|
| Product description              | For mounting between the front and rear 482.6 mm (19") mounting levels. The slide rails can be used to support heavy 482.6 mm (19") components. |
| Material                         | Sheet steel                                                                                                                                     |
| Surface finish                   | Zinc-plated                                                                                                                                     |
| Supply includes                  | Assembly parts                                                                                                                                  |
| Distance between mounting levels | 595 mm                                                                                                                                          |
| Load capacity static             | 800 N                                                                                                                                           |
| Contact surface                  | Width: 85 mm<br>Depth: 524 mm                                                                                                                   |
| To fit                           | Enclosure type: TE 8000                                                                                                                         |
| Installation dimensions          | Installation depth for components: 482.6 mm Installation width for components: 19"                                                              |
| Packs of                         | 2 pc(s).                                                                                                                                        |
| Net weight                       | 2.4                                                                                                                                             |
| Gross weight                     | 2.814                                                                                                                                           |
| Customs tariff number            | 73269098                                                                                                                                        |
| EAN                              | 4028177443952                                                                                                                                   |
| ETIM 9                           | EC002620                                                                                                                                        |
| ECLASS 8.0                       | 27189261                                                                                                                                        |
|                                  |                                                                                                                                                 |