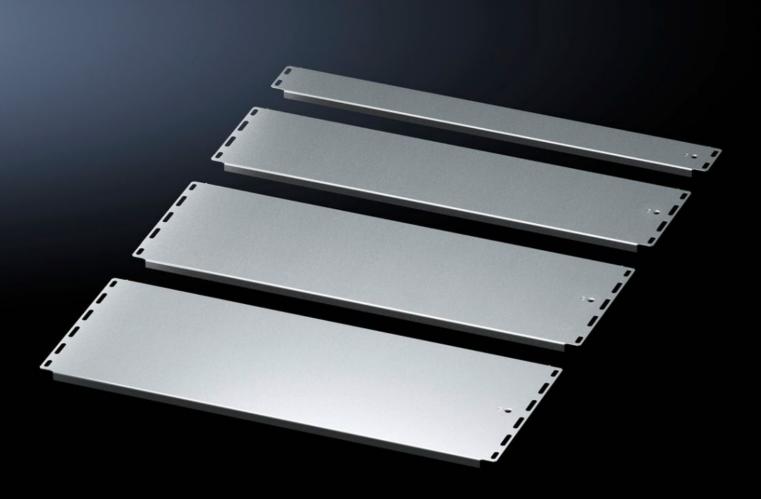

### VX 8001.213 - Gland plate for VX, VX IT, VX SE

For individual configuration of the floor space. Potential equalisation is provided via assembly components and earthing points.

#### Features

| Model No.             | VX 8001.213                                                                                                                                              |
|-----------------------|----------------------------------------------------------------------------------------------------------------------------------------------------------|
| Product description   | For individual configuration of the floor space. Potential equalisation is achieved via assembly components and earthing points.                         |
| Material              | Sheet steel                                                                                                                                              |
| Surface finish        | Zinc-plated                                                                                                                                              |
| Supply includes       | Assembly parts                                                                                                                                           |
| Note                  | At least one sliding plate is required to fully seal a base opening.<br>For two-door enclosures, one pack is sufficient for one half of the<br>enclosure |
| Note on Model No.     | For one enclosure half only                                                                                                                              |
| Dimensions            | Width: 540 mm<br>Depth: 75 mm                                                                                                                            |
| To fit                | Enclosure type: VX<br>VX IT<br>VX SE<br>CX one-piece console<br>CX pedestal<br>Width: = 1,200 mm                                                         |
| Packs of              | 1 pc(s).                                                                                                                                                 |
| Net weight            | 0.7                                                                                                                                                      |
| Gross weight          | 0.8                                                                                                                                                      |
| Customs tariff number | 94039910                                                                                                                                                 |
| EAN                   | 4028177948686                                                                                                                                            |
| ETIM 9                | EC002620                                                                                                                                                 |
|                       |                                                                                                                                                          |