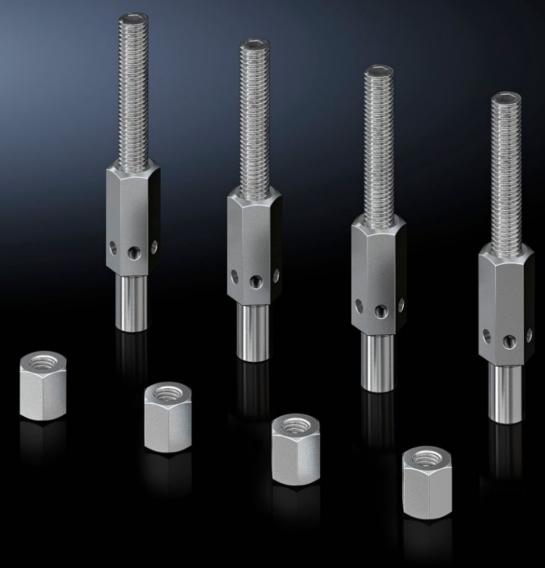

## VX 8100.710 - Levelling component for base/plinth system VX

For retrospective levelling on uneven floors at the installation site up to a maximum of 15 mm. Installed through the base/plinth corner piece.

## Features

| Model No.             | VX 8100.710                                                                                                                                                                               |
|-----------------------|-------------------------------------------------------------------------------------------------------------------------------------------------------------------------------------------|
| Product description   | For retrospective levelling on uneven floors at the installation site up<br>to a maximum of 15 mm. Installed through the base/plinth corner<br>piece. Adjusted using a SW 19 hex spanner. |
| Benefits              | A door offset caused by uneven flooring can be corrected<br>Installed on the assembled enclosure, i.e. no need to plan levelling<br>in advance                                            |
| Supply includes       | Assembly parts                                                                                                                                                                            |
| Load capacity         | Max. admissible load: 2500 N per levelling component                                                                                                                                      |
| Note                  | For use in combinations of VX, VX IT, VX SE, TX , TS, TS IT, PC, IW,<br>TP with the base/plinth system VX<br>Check the load capacity of the floor.                                        |
| Dimensions            | Height: 100 mm                                                                                                                                                                            |
| Weight/pack           | 0.74 kg                                                                                                                                                                                   |
| Packs of              | 4 pc(s).                                                                                                                                                                                  |
| Net weight            | 0.68                                                                                                                                                                                      |
| Gross weight          | 0.74                                                                                                                                                                                      |
| Customs tariff number | 73181900                                                                                                                                                                                  |
| EAN                   | 4028177921559                                                                                                                                                                             |
| ETIM 9                | EC000721                                                                                                                                                                                  |
| ECLASS 8.0            | 27182003                                                                                                                                                                                  |
|                       |                                                                                                                                                                                           |