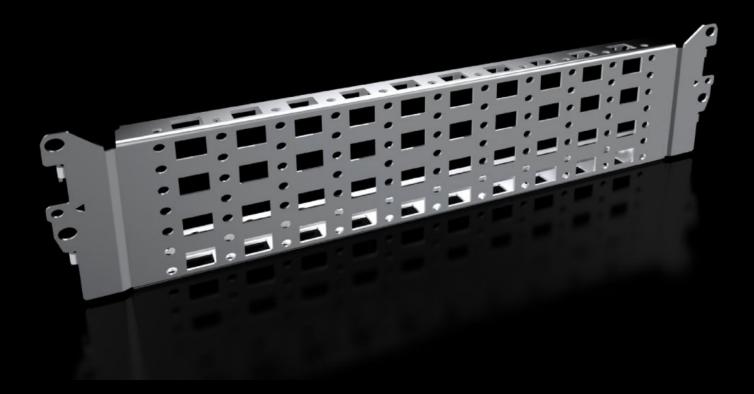

## VX 8100.730 - Punched section with mounting flange, 23 x 89 mm, stainless steel for VX, VX SE

For variable, individual interior installation of the enclosure frame on the inner mounting level.

#### **Features**

| Model No.            | VX 8100.730                                                                                                                                                                                     |
|----------------------|-------------------------------------------------------------------------------------------------------------------------------------------------------------------------------------------------|
| Product description  | For variable, individual interior installation of the enclosure frame on the inner mounting level.                                                                                              |
| Benefits             | Simply locate into the system punchings and screw-fasten System punchings on all four sides With slots at the top and bottom for cage nuts, for attaching your own components via metric screws |
| Material             | Stainless steel 1.4301 (AISI 304)                                                                                                                                                               |
| Supply includes      | Assembly parts                                                                                                                                                                                  |
| Installation options | In VX on the inner mounting level, on the VX enclosure section In VX SE, on the enclosure section in conjunction with VX adaptor rail On identical punched sections with mounting flanges       |
| To fit               | Enclosure type: VX<br>VX SE<br>To fit width/depth: 400 mm                                                                                                                                       |
| Packs of             | 2 pc(s).                                                                                                                                                                                        |
| Net weight           | 0.85                                                                                                                                                                                            |