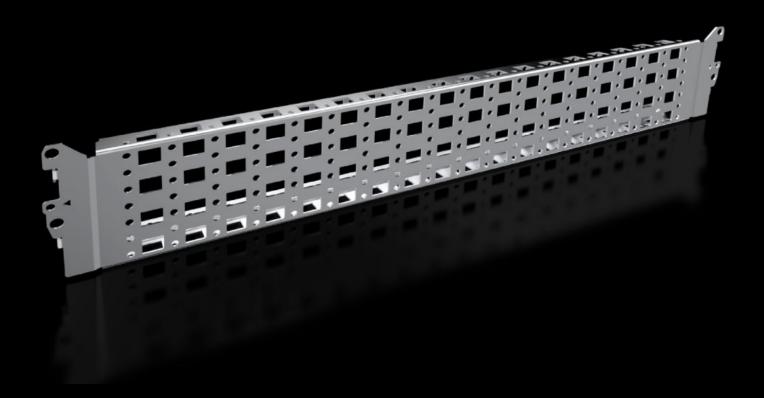

## VX 8100.732 - Punched section with mounting flange, 23 x 89 mm, stainless steel for VX, VX SE

For variable, individual interior installation of the enclosure frame on the inner mounting level.

#### **Features**

| Model No.            | VX 8100.732                                                                                                                                                                                              |
|----------------------|----------------------------------------------------------------------------------------------------------------------------------------------------------------------------------------------------------|
| Product description  | For variable, individual interior installation of the enclosure frame on the inner mounting level.                                                                                                       |
| Benefits             | Simply locate into the system punchings and screw-fasten<br>System punchings on all four sides<br>With slots at the top and bottom for cage nuts, for attaching your<br>own components via metric screws |
| Material             | Stainless steel 1.4301 (AISI 304)                                                                                                                                                                        |
| Supply includes      | Assembly parts                                                                                                                                                                                           |
| Installation options | In VX on the inner mounting level, on the VX enclosure section In VX SE, on the enclosure section in conjunction with VX adaptor rail On identical punched sections with mounting flanges                |
| To fit               | Enclosure type: VX<br>VX SE<br>To fit width/depth: 600 mm                                                                                                                                                |
| Packs of             | 2 pc(s).                                                                                                                                                                                                 |
| Net weight           | 1.3                                                                                                                                                                                                      |
|                      |                                                                                                                                                                                                          |