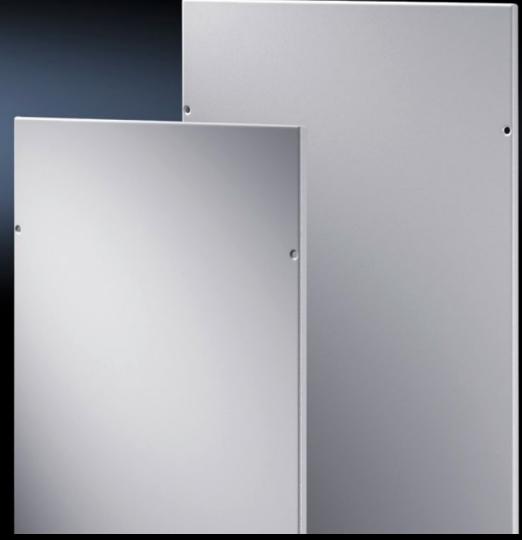

# TS 8108.750 - EMC side panels for TS

### Features

| Model No.                         | TS 8108.750                                                                                                                                                                                |
|-----------------------------------|--------------------------------------------------------------------------------------------------------------------------------------------------------------------------------------------|
| Benefits                          | Automatic potential equalisation via assembly components High EMC protection thanks for a special EMC seal Easy positioning with the location aid Earthing bolt with contact surface       |
| Product modification              | The aluminium zinc coating of sheet steel has been changed to a zinc magnesium coating.  The benefits are improved forming qualities, an optimised corrosion behaviour and a uniform look. |
| Material                          | Sheet steel, 1.5 mm                                                                                                                                                                        |
| Surface finish                    | with zinc magnesium coating Powder-coated on the outside                                                                                                                                   |
| Colour                            | RAL 7035                                                                                                                                                                                   |
| Supply includes                   | Assembly parts                                                                                                                                                                             |
| Protection category to IEC 60 529 | IP 54                                                                                                                                                                                      |
| Basic material                    | Sheet steel                                                                                                                                                                                |
| To fit                            | Enclosure type: TS 8 Height: = 2,000 mm Depth: = 800 mm                                                                                                                                    |
| Packs of                          | 2 pc(s).                                                                                                                                                                                   |
| Net weight                        | 37.4                                                                                                                                                                                       |