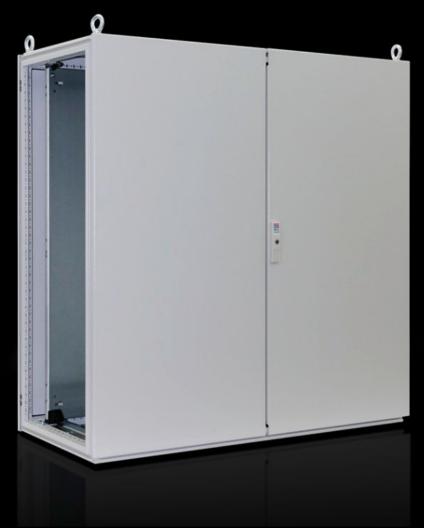

## TS 8215.500 - Baying systems TS 8

The TS 8 sheet steel baying system, with its symmetrical profile in the width and depth, offers a significant space gain, plus simple interior installation. This likewise ensures bayability from all sides. Additionally, the integral, automatic potential equalisation of all enclosure panels and the triple surface treatment ensure optimum safety.

#### **Features**

| TS 8215.500                                                     |
|-----------------------------------------------------------------|
| Enclosure frame: Sheet steel, 1.5 mm                            |
| Roof: Sheet steel, 1.5 mm                                       |
| Door: Sheet steel, 2.0 mm                                       |
| Rear panel: Sheet steel, 1.5 mm                                 |
| Gland plates: Sheet steel, 1.5 mm                               |
| Mounting plate: Sheet steel, 3.0 mm                             |
| Enclosure frame: Dipcoat-primed                                 |
| Door, roof and rear panel: Dipcoat-primed, powder-coated on the |
| outside, textured paint                                         |
| Mounting plate and gland plates: Zinc-plated                    |
| RAL 7035                                                        |
|                                                                 |

### **Features**

| Enclosure frame                                               |
|---------------------------------------------------------------|
| Door(s)                                                       |
| R/h door hinge with single-door enclosures, may be swapped to |
| opposite side                                                 |
| Roof plate                                                    |
| Rear panel                                                    |
| 4 eyebolts                                                    |
| Lock: 3 mm double-bit                                         |
| Gland plates                                                  |
| Mounting plate                                                |
| 2 TS punched rails 18 x 38 mm                                 |
| Width: 1,200 mm                                               |
| Height: 1,200 mm                                              |
| Depth: 500 mm                                                 |
| 1,099 mm x 1,096 mm                                           |
| IP 55                                                         |
| NEMA 1                                                        |
| NEMA 12                                                       |
| Type 1                                                        |
| Type 12                                                       |
| IK09                                                          |
| 2                                                             |
| Sheet steel                                                   |
| 1 pc(s).                                                      |
| 132                                                           |
| 140                                                           |
| 4000177500040                                                 |
| 4028177522848                                                 |
| EC000261                                                      |
|                                                               |