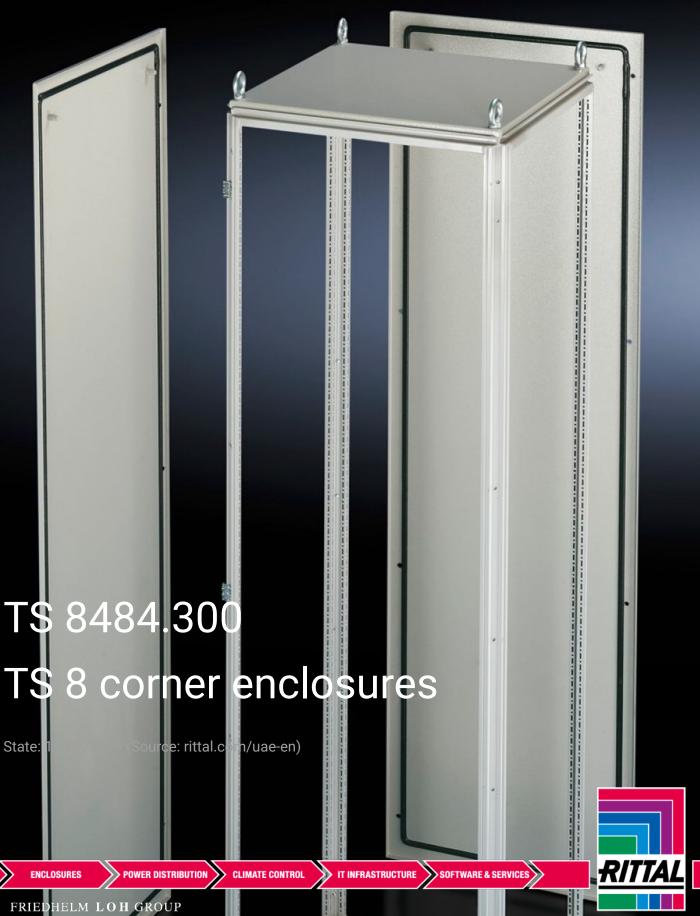

## TS 8484.300 - TS 8 corner enclosures

For corner baying of TS 8 enclosures, also with different depths.

## **Features**

| Model No.             | TS 8484.300                                                                                                                                                                                                                                                                                                                                                                                                                                                                                            |
|-----------------------|--------------------------------------------------------------------------------------------------------------------------------------------------------------------------------------------------------------------------------------------------------------------------------------------------------------------------------------------------------------------------------------------------------------------------------------------------------------------------------------------------------|
| Product description   | The corner enclosure and the supplied components will accommodate the various baying options of the TS 8 frame on all outer surfaces. Fitted with a rear panel and an asymmetrical side panel, the corner enclosure also permits the option of baying in both the width and depth. The gland plates are aligned parallel to the rear panel. In TS 8 enclosures with a square footprint, the gland plates may also be rotated through 90°. The baying system is identical to all other TS 8 enclosures. |
| Material              | Sheet steel, 1.5 mm                                                                                                                                                                                                                                                                                                                                                                                                                                                                                    |
| Surface finish        | Enclosure frame, roof, rear wall and side panel: Dipcoat-primed, powder-coated on the outside, textured paint Gland plates: Zinc-plated                                                                                                                                                                                                                                                                                                                                                                |
| Colour                | RAL 7035                                                                                                                                                                                                                                                                                                                                                                                                                                                                                               |
| Supply includes       | Enclosure frame Roof Rear wall (on the longest side) Side panel, asymmetrical Gland plates (divided in a longitudinal direction)                                                                                                                                                                                                                                                                                                                                                                       |
| Dimensions            | Width: 400 mm<br>Height: 1,800 mm<br>Depth: 400 mm                                                                                                                                                                                                                                                                                                                                                                                                                                                     |
| Packs of              | 1 pc(s).                                                                                                                                                                                                                                                                                                                                                                                                                                                                                               |
| Net weight            | 60                                                                                                                                                                                                                                                                                                                                                                                                                                                                                                     |
| Gross weight          | 65                                                                                                                                                                                                                                                                                                                                                                                                                                                                                                     |
| Customs tariff number | 94032080                                                                                                                                                                                                                                                                                                                                                                                                                                                                                               |
| EAN                   | 4028177251472                                                                                                                                                                                                                                                                                                                                                                                                                                                                                          |
| ECLASS 8.0            | 27180101                                                                                                                                                                                                                                                                                                                                                                                                                                                                                               |