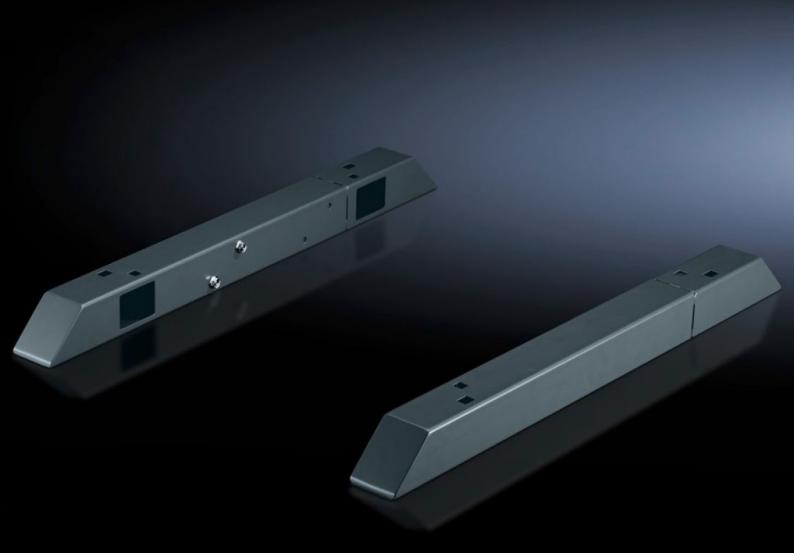

# TS 8601.450 - Cross member for VX, TS, VX SE, TP, PC, IW, Blue e+ chillers

To increase stability, the cross member is positioned below the base frame of the enclosure and protrudes 138 mm at the front and rear.

#### **Features**

| Model No.            | TS 8601.450                                                                                                                                                                                                                                                                                                                                                                                  |
|----------------------|----------------------------------------------------------------------------------------------------------------------------------------------------------------------------------------------------------------------------------------------------------------------------------------------------------------------------------------------------------------------------------------------|
| Product description  | To increase stability, the cross member is positioned below the base frame of the enclosure and protrudes 138 mm at the front and rear. For deeper enclosures, the rear part may be extended and screw-fastened again. For screw-fastening to the floor and enclosure with mounting hole at the sides, front and rear. The castors and levelling feet may be secured to the welded nuts M12. |
| Benefits             | To increase stability<br>Adjustable to the enclosure depth                                                                                                                                                                                                                                                                                                                                   |
| Material             | Sheet steel                                                                                                                                                                                                                                                                                                                                                                                  |
| Surface finish       | Spray-finished                                                                                                                                                                                                                                                                                                                                                                               |
| Colour               | RAL 7015                                                                                                                                                                                                                                                                                                                                                                                     |
| Supply includes      | 1 cross member, left<br>1 cross member, right                                                                                                                                                                                                                                                                                                                                                |
| Installation options | For screw-fastening to the floor and enclosure with mounting hole at the sides, front and rear For Blue e+ chillers, the cross member can be used as base/plinth component                                                                                                                                                                                                                   |
| Note                 | Ensure sufficient stability to prevent the enclosure from tipping over                                                                                                                                                                                                                                                                                                                       |