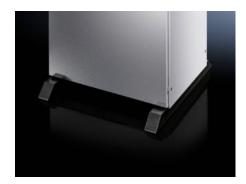

# TS 8601.450 - Cross member for VX, TS, VX SE, TP, PC, IW, Blue e+ chillers

To increase stability, the cross member is positioned below the base frame of the enclosure and protrudes 138 mm at the front and rear.

#### **Features**

| Model No.            | TS 8601.450                                                                                                                                                                                                                                                                                                                                                                                  |
|----------------------|----------------------------------------------------------------------------------------------------------------------------------------------------------------------------------------------------------------------------------------------------------------------------------------------------------------------------------------------------------------------------------------------|
| Product description  | To increase stability, the cross member is positioned below the base frame of the enclosure and protrudes 138 mm at the front and rear. For deeper enclosures, the rear part may be extended and screw-fastened again. For screw-fastening to the floor and enclosure with mounting hole at the sides, front and rear. The castors and levelling feet may be secured to the welded nuts M12. |
| Benefits             | To increase stability<br>Adjustable to the enclosure depth                                                                                                                                                                                                                                                                                                                                   |
| Material             | Sheet steel                                                                                                                                                                                                                                                                                                                                                                                  |
| Surface finish       | Spray-finished                                                                                                                                                                                                                                                                                                                                                                               |
| Colour               | RAL 7015                                                                                                                                                                                                                                                                                                                                                                                     |
| Supply includes      | 1 cross member, left<br>1 cross member, right                                                                                                                                                                                                                                                                                                                                                |
| Installation options | For screw-fastening to the floor and enclosure with mounting hole at the sides, front and rear For Blue e+ chillers, the cross member can be used as base/plinth component                                                                                                                                                                                                                   |
| Note                 | Ensure sufficient stability to prevent the enclosure from tipping over                                                                                                                                                                                                                                                                                                                       |