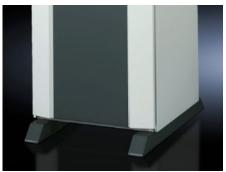

# TS 8601.450 - Cross member for VX, TS, VX SE, TP, PC, IW, Blue e+ chillers

To increase stability, the cross member is positioned below the base frame of the enclosure and protrudes 138 mm at the front and rear.

#### **Features**

| Model No.            | TS 8601.450                                                                                                                                                                                                                                                                                                                                                                                  |
|----------------------|----------------------------------------------------------------------------------------------------------------------------------------------------------------------------------------------------------------------------------------------------------------------------------------------------------------------------------------------------------------------------------------------|
| Product description  | To increase stability, the cross member is positioned below the base frame of the enclosure and protrudes 138 mm at the front and rear. For deeper enclosures, the rear part may be extended and screw-fastened again. For screw-fastening to the floor and enclosure with mounting hole at the sides, front and rear. The castors and levelling feet may be secured to the welded nuts M12. |
| Benefits             | To increase stability<br>Adjustable to the enclosure depth                                                                                                                                                                                                                                                                                                                                   |
| Material             | Sheet steel                                                                                                                                                                                                                                                                                                                                                                                  |
| Surface finish       | Spray-finished                                                                                                                                                                                                                                                                                                                                                                               |
| Colour               | RAL 7015                                                                                                                                                                                                                                                                                                                                                                                     |
| Supply includes      | 1 cross member, left<br>1 cross member, right                                                                                                                                                                                                                                                                                                                                                |
| Installation options | For screw-fastening to the floor and enclosure with mounting hole at the sides, front and rear For Blue e+ chillers, the cross member can be used as base/plinth component                                                                                                                                                                                                                   |
| Note                 | Ensure sufficient stability to prevent the enclosure from tipping over                                                                                                                                                                                                                                                                                                                       |