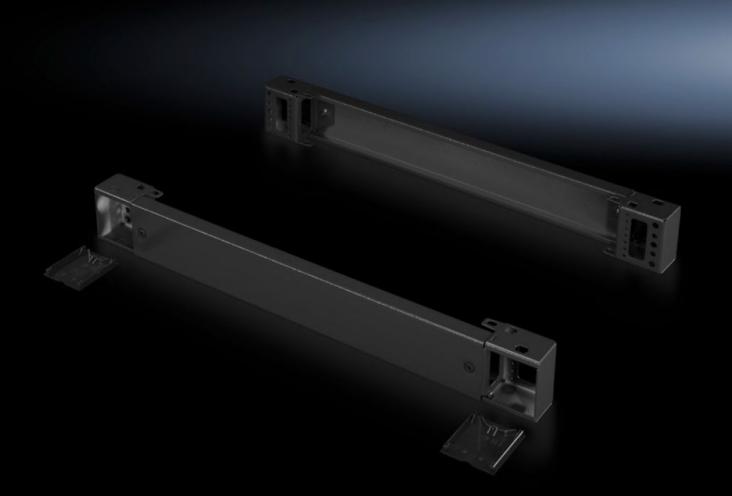

## TS 8601.500 - Base/plinth components, front and rear, 100 mm Sheet steel, for TS, TS IT, SE, CM, TP, PC, IW, TE

Base/plinth component consisting of one trim panel and two pre-configured corner pieces.

## Features

| Model No.             | TS 8601.500                                                                                  |
|-----------------------|----------------------------------------------------------------------------------------------|
| Design                | solid                                                                                        |
| Product description   | Base/plinth component consisting of one trim panel and two pre-<br>configured corner pieces. |
| Material              | Base/plinth components: Sheet steel<br>Cover caps: Plastic                                   |
| Surface finish        | Spray-finished                                                                               |
| Colour                | RAL 7022                                                                                     |
|                       | Cover caps: RAL 9005                                                                         |
| Supply includes       | 2 base/plinth components                                                                     |
|                       | 4 cover caps                                                                                 |
|                       | Assembly parts                                                                               |
| Dimensions            | Height: 100 mm                                                                               |
| To fit                | Enclosure type: TS: = 500 mm                                                                 |
|                       | Enclosure type: SE                                                                           |
|                       | Enclosure type: CM                                                                           |
|                       | Enclosure type: TP                                                                           |
|                       | Enclosure type: PC                                                                           |
|                       | Enclosure type: IW                                                                           |
|                       | Enclosure type: TS IT                                                                        |
| Packs of              | 2 pc(s).                                                                                     |
| Net weight            | 3.582                                                                                        |
| Gross weight          | 3.781                                                                                        |
| Customs tariff number | 94039910                                                                                     |
| EAN                   | 4028177230798                                                                                |
|                       |                                                                                              |