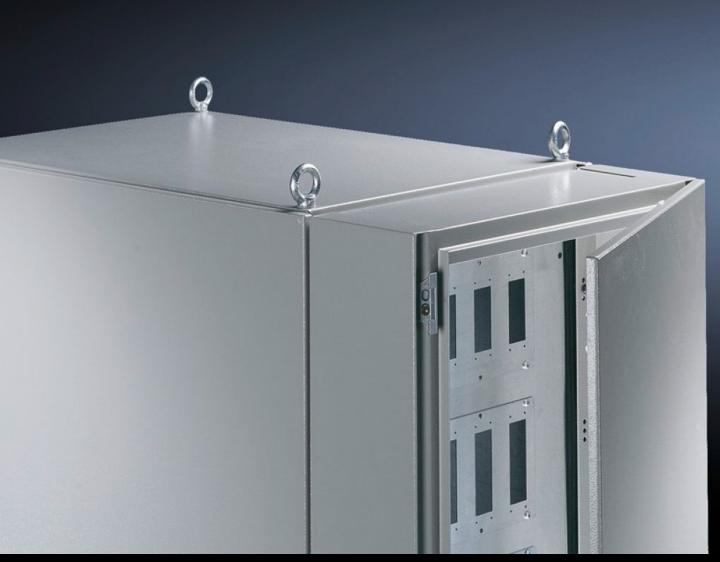

## TS 8609.020 - Cover with door for TS

Cover with door for TS, to protect and finish off connectors or other installed equipment.

## **Features**

| Model No.             | TS 8609.020                                                                                                    |
|-----------------------|----------------------------------------------------------------------------------------------------------------|
| Benefits              | To protect and finish off connectors or other installed equipment.<br>Optional cable entry from above or below |
| Material              | Cover: Sheet steel, 1.5 mm                                                                                     |
|                       | Door: Sheet steel, 2.0 mm                                                                                      |
| Colour                | RAL 7035                                                                                                       |
| Supply includes       | Cover                                                                                                          |
|                       | Door with locking rod and double-bit lock insert                                                               |
|                       | 1 cover plate for top or bottom                                                                                |
| To fit                | Enclosure type: TS 8                                                                                           |
|                       | Height: = 2,000 mm                                                                                             |
|                       | Depth: = 500 mm                                                                                                |
| Packs of              | 1 pc(s).                                                                                                       |
| Net weight            | 36.5                                                                                                           |
| Gross weight          | 38.5                                                                                                           |
| Customs tariff number | 94039910                                                                                                       |
| EAN                   | 4028177250703                                                                                                  |
| ETIM 9                | EC000744                                                                                                       |
| ECLASS 8.0            | 27182405                                                                                                       |
|                       |                                                                                                                |