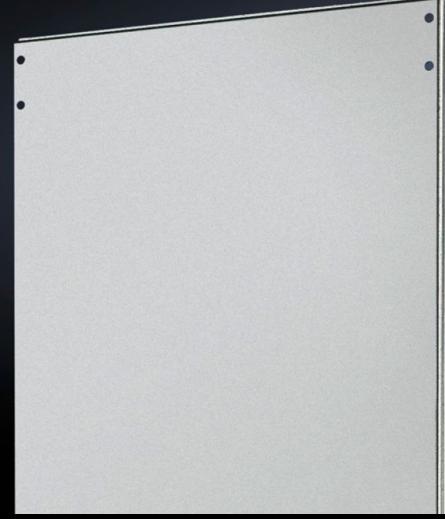

## TS 8609.050 - Divider panel for TS

For shielding individual enclosure cells. Thanks to the symmetry of the frame system, the divider panel can also be used at the rear.

### Features

| TS 8609.050                                                                                                                                                                                                                               |
|-------------------------------------------------------------------------------------------------------------------------------------------------------------------------------------------------------------------------------------------|
| For shielding individual enclosure cells. All-round, double fold for<br>stability and to hold the seal. Thanks to the symmetry of the<br>enclosure frame, divider panels may also be fitted at the rear,<br>dimensions permitting.        |
| Notches in the corners and half-way up the sides permit the use of angular baying brackets and baying brackets, even with a divider panel fitted.                                                                                         |
| Sheet steel, 1.5 mm                                                                                                                                                                                                                       |
| Zinc-plated                                                                                                                                                                                                                               |
| Assembly parts                                                                                                                                                                                                                            |
| Enclosure type: TS 8<br>Height: = 2,000 mm<br>Depth: = 500 mm                                                                                                                                                                             |
| For mounting on the outer mounting level<br>This leaves the inner level free for further population                                                                                                                                       |
| The divider panel may also be fitted at the rear. This allows, e.g.<br>frequency converters for heat dissipation to be installed in a divider<br>panel with the cooling units facing outwards and protected/finished<br>off with a cover. |
|                                                                                                                                                                                                                                           |