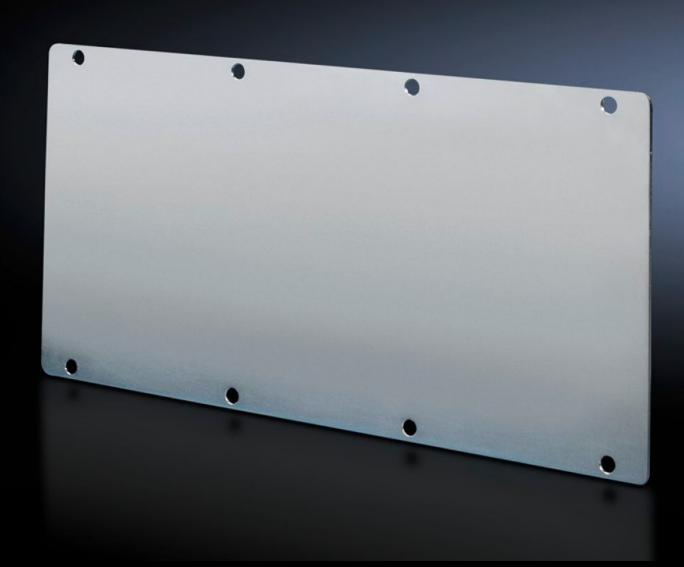

## TS 8609.160 - Module plates solid

For sealing unused cut-outs. Easily machined for individual cut-outs.

## **Features**

| Model No.                     | TS 8609.160                                                                                                    |
|-------------------------------|----------------------------------------------------------------------------------------------------------------|
| Design                        | solid                                                                                                          |
| Product description           | For sealing unused cut-outs. Easily machined for individual cut-outs                                           |
| Material                      | Sheet steel, 2.0 mm                                                                                            |
| Surface finish                | Zinc-plated                                                                                                    |
| Supply includes               | Seal included                                                                                                  |
| To fit                        | Enclosure type: VX<br>TS                                                                                       |
| Packs of                      | 1 pc(s).                                                                                                       |
| Net weight                    | 0.88                                                                                                           |
| Gross weight                  | 0.936                                                                                                          |
| PCF per pack (cradle-to-gate) | 3.7 kg CO2 eq (Cat B)                                                                                          |
| Note on PCF category          | Category B: PCF value (cradle-to-gate) based on the product weight, approximately calculated and self-declared |
| Customs tariff number         | 73269098                                                                                                       |
| EAN                           | 4028177211780                                                                                                  |
| ETIM 9                        | EC000211                                                                                                       |
| ECLASS 8.0                    | 27142421                                                                                                       |