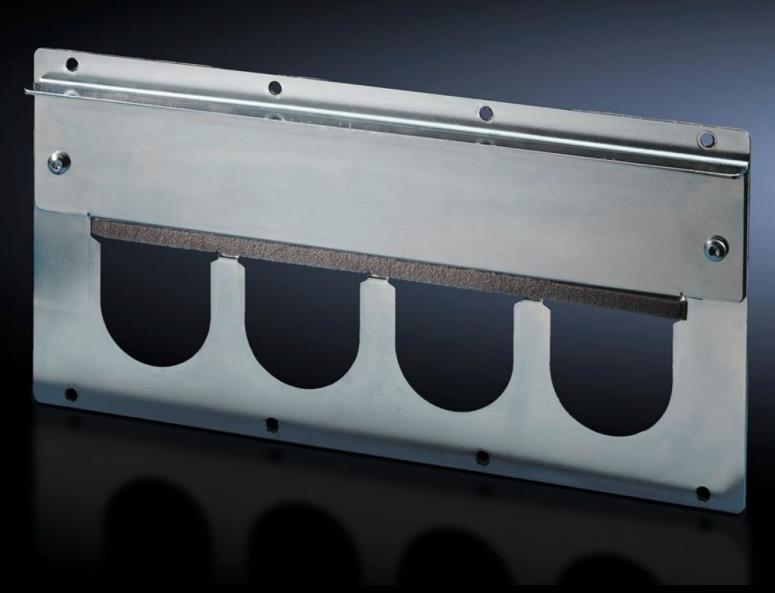

## TS 8609.190 - Module plates solid

For sealing unused cut-outs. Easily machined for individual cut-outs.

## **Features**

| Model No.             | TS 8609.190                                                                                                                       |
|-----------------------|-----------------------------------------------------------------------------------------------------------------------------------|
| Design                | For cable entry grommets: Slide the grommets into the cut-outs, slide the clamp plate with seal down over them, and screw-fasten. |
| Product description   | For sealing unused cut-outs. Easily machined for individual cut-outs.                                                             |
| Material              | Sheet steel, 2.0 mm                                                                                                               |
| Surface finish        | Zinc-plated                                                                                                                       |
| Supply includes       | Seal included                                                                                                                     |
| To fit                | Enclosure type: VX<br>TS                                                                                                          |
| Packs of              | 1 pc(s).                                                                                                                          |
| Net weight            | 1                                                                                                                                 |
| Gross weight          | 1.1                                                                                                                               |
| Customs tariff number | 73269098                                                                                                                          |
| EAN                   | 4028177386310                                                                                                                     |
| ETIM 9                | EC000211                                                                                                                          |
| ECLASS 8.0            | 27142421                                                                                                                          |