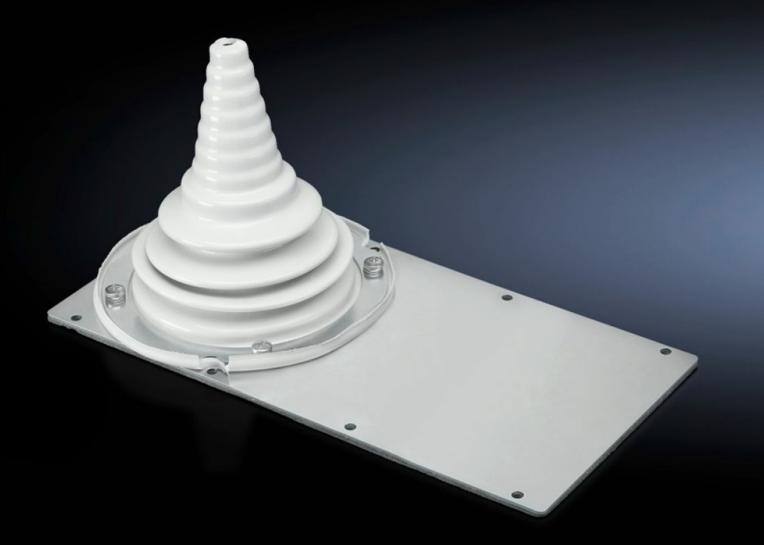

## SZ 8609.390 - Module plates with cable sleeve

For cables from  $\emptyset$  10 to 65 mm. The flexible grommet adapts to the cable's bending radius.

## **Features**

| Model No.                     | SZ 8609.390                                                                                                    |
|-------------------------------|----------------------------------------------------------------------------------------------------------------|
| Design                        | with cable sleeve                                                                                              |
| Product description           | For cables from $\emptyset$ 10 to 65 mm. The flexible grommet adapts to the cable's bending radius.            |
| Material                      | Sheet steel, 2 mm                                                                                              |
| Surface finish                | Zinc-plated                                                                                                    |
| Supply includes               | Seal and assembly parts                                                                                        |
| Packs of                      | 1 pc(s).                                                                                                       |
| Net weight                    | 1.139                                                                                                          |
| Gross weight                  | 1.16                                                                                                           |
| PCF per pack (cradle-to-gate) | 4.3 kg CO2 eq (Cat B)                                                                                          |
| Note on PCF category          | Category B: PCF value (cradle-to-gate) based on the product weight, approximately calculated and self-declared |
| Customs tariff number         | 39173900                                                                                                       |
| EAN                           | 4028177576834                                                                                                  |
| ETIM 9                        | EC000211                                                                                                       |
| ECLASS 8.0                    | 27142421                                                                                                       |
|                               |                                                                                                                |