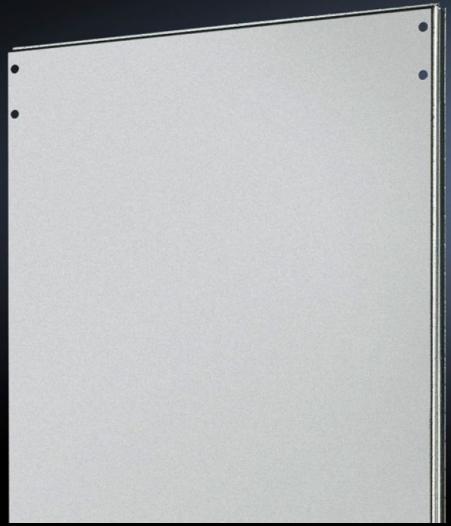

## TS 8609.840 - Divider panel for TS

For shielding individual enclosure cells. Thanks to the symmetry of the frame system, the divider panel can also be used at the rear.

#### **Features**

| Model No.            | TS 8609.840                                                                                                                                                                                                                      |
|----------------------|----------------------------------------------------------------------------------------------------------------------------------------------------------------------------------------------------------------------------------|
| Product description  | For shielding individual enclosure cells. All-round, double fold for stability and to hold the seal. Thanks to the symmetry of the enclosure frame, divider panels may also be fitted at the rear, dimensions permitting.        |
| Applications         | Notches in the corners and half-way up the sides permit the use of angular baying brackets and baying brackets, even with a divider panel fitted.                                                                                |
| Material             | Sheet steel, 1.5 mm                                                                                                                                                                                                              |
| Surface finish       | Zinc-plated                                                                                                                                                                                                                      |
| Supply includes      | Assembly parts                                                                                                                                                                                                                   |
| To fit               | Enclosure type: TS 8<br>Height: = 1,800 mm<br>Depth: = 400 mm                                                                                                                                                                    |
| Installation options | For mounting on the outer mounting level This leaves the inner level free for further population                                                                                                                                 |
| Assembly instruction | The divider panel may also be fitted at the rear. This allows, e.g. frequency converters for heat dissipation to be installed in a divider panel with the cooling units facing outwards and protected/finished off with a cover. |