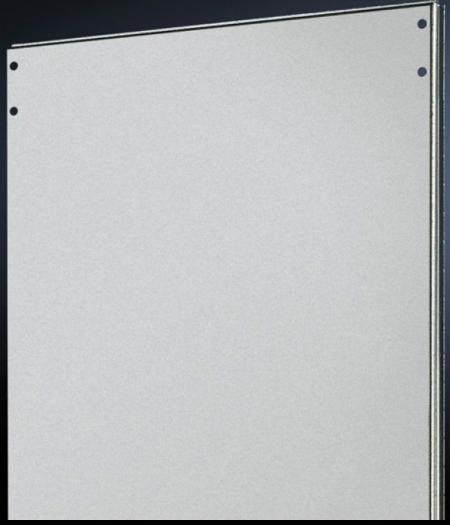

## TS 8609.860 - Divider panel for TS

For shielding individual enclosure cells. Thanks to the symmetry of the frame system, the divider panel can also be used at the rear.

#### **Features**

| Model No.            | TS 8609.860                                                                                                                                                                                                                      |
|----------------------|----------------------------------------------------------------------------------------------------------------------------------------------------------------------------------------------------------------------------------|
| Product description  | For shielding individual enclosure cells. All-round, double fold for stability and to hold the seal. Thanks to the symmetry of the enclosure frame, divider panels may also be fitted at the rear, dimensions permitting.        |
| Applications         | Notches in the corners and half-way up the sides permit the use of angular baying brackets and baying brackets, even with a divider panel fitted.                                                                                |
| Material             | Sheet steel, 1.5 mm                                                                                                                                                                                                              |
| Surface finish       | Zinc-plated                                                                                                                                                                                                                      |
| Supply includes      | Assembly parts                                                                                                                                                                                                                   |
| To fit               | Enclosure type: TS 8 Height: = 1,800 mm Depth: = 600 mm                                                                                                                                                                          |
| Installation options | For mounting on the outer mounting level This leaves the inner level free for further population                                                                                                                                 |
| Assembly instruction | The divider panel may also be fitted at the rear. This allows, e.g. frequency converters for heat dissipation to be installed in a divider panel with the cooling units facing outwards and protected/finished off with a cover. |