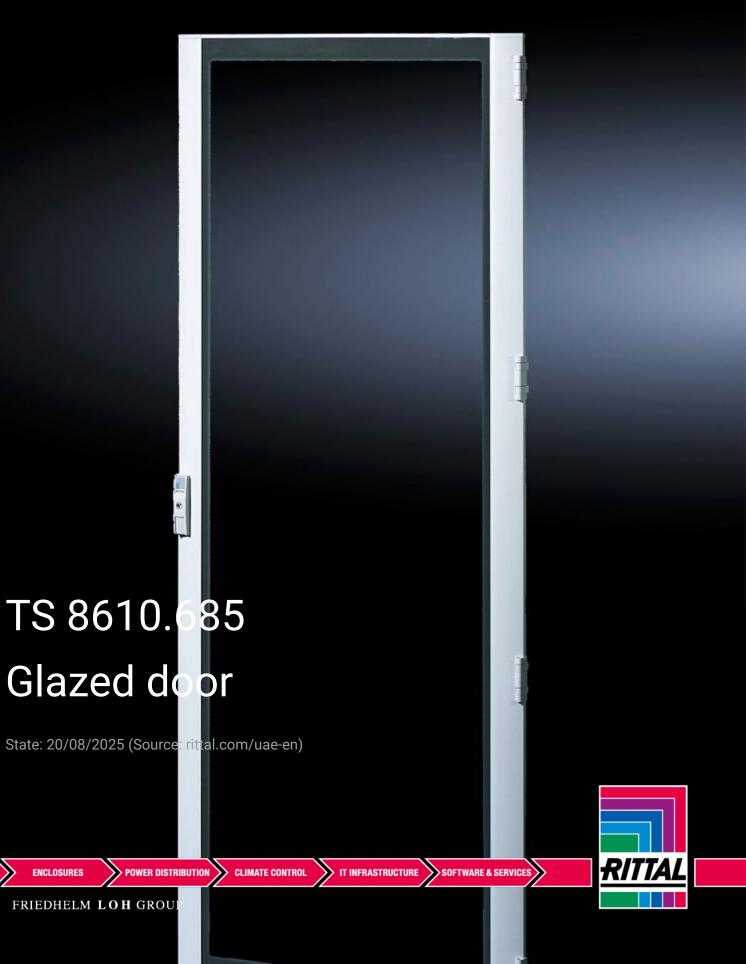

## TS 8610.685 - Glazed door for TS, TS IT, VX SE

Instead of a sheet steel door or rear panel.

## Features

| Model No.             | TS 8610.685                                           |
|-----------------------|-------------------------------------------------------|
| Product description   | Instead of a sheet steel door or rear panel.          |
| Material              | Frame: Extruded aluminium section                     |
|                       | Corner pieces: Die-cast zinc                          |
|                       | Viewing window: Single-pane safety glass, 3 mm        |
| Surface finish        | Powder-coated                                         |
| Colour                | Frame: RAL 7035                                       |
|                       | Corner pieces: RAL 7035                               |
|                       | Viewing window (printed mask on the inside): RAL 9005 |
| Supply includes       | Viewing door frame with safety glass                  |
|                       | Locking rod with double-bit insert                    |
|                       | 180° hinges (4)                                       |
| Visible area          | Viewing window width: 460 mm                          |
|                       | Viewing window height: 1,640 mm                       |
| Viewing window height | 1,640 mm                                              |
|                       |                                                       |