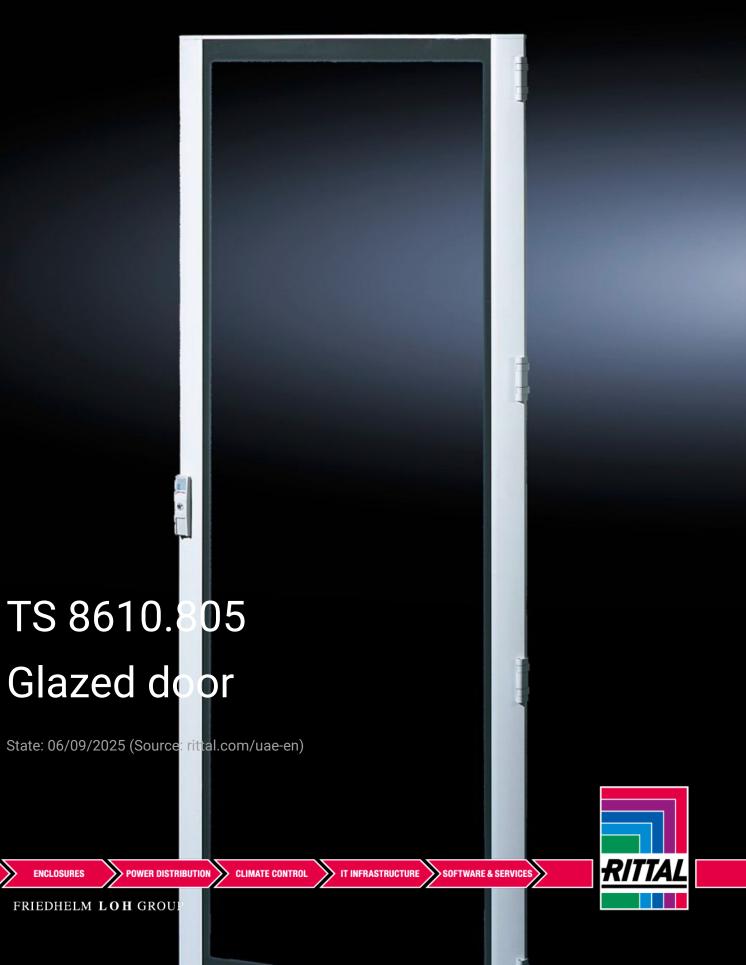

## TS 8610.805 - Glazed door for TS, TS IT, VX SE

Instead of a sheet steel door or rear panel.

## Features

| Model No.             | TS 8610.805                                           |
|-----------------------|-------------------------------------------------------|
| Product description   | Instead of a sheet steel door or rear panel.          |
| Material              | Frame: Extruded aluminium section                     |
|                       | Corner pieces: Die-cast zinc                          |
|                       | Viewing window: Single-pane safety glass, 3 mm        |
| Surface finish        | Powder-coated                                         |
| Colour                | Frame: RAL 7035                                       |
|                       | Corner pieces: RAL 7035                               |
|                       | Viewing window (printed mask on the inside): RAL 9005 |
| Supply includes       | Viewing door frame with safety glass                  |
|                       | Locking rod with double-bit insert                    |
|                       | 180° hinges (4)                                       |
| Visible area          | Viewing window width: 660 mm                          |
|                       | Viewing window height: 1,840 mm                       |
| Viewing window height | 1,840 mm                                              |
|                       |                                                       |