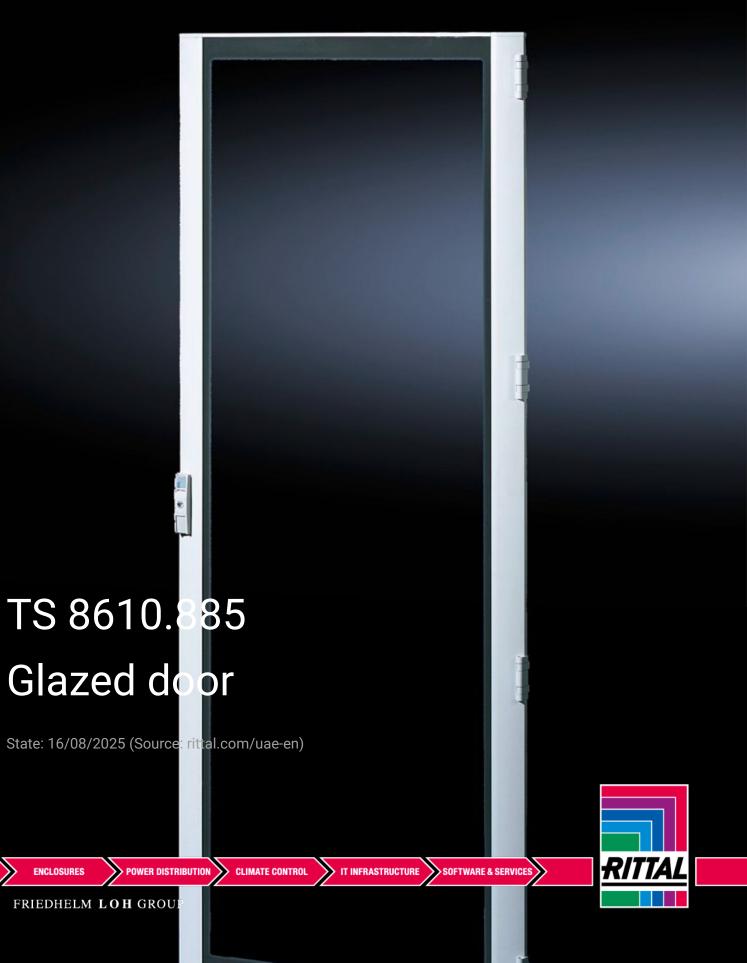

## TS 8610.885 - Glazed door for TS, TS IT, VX SE

Instead of a sheet steel door or rear panel.

## Features

| Model No.             | TS 8610.885                                           |
|-----------------------|-------------------------------------------------------|
| Product description   | Instead of a sheet steel door or rear panel.          |
| Material              | Frame: Extruded aluminium section                     |
|                       | Corner pieces: Die-cast zinc                          |
|                       | Viewing window: Single-pane safety glass, 3 mm        |
| Surface finish        | Powder-coated                                         |
| Colour                | Frame: RAL 7035                                       |
|                       | Corner pieces: RAL 7035                               |
|                       | Viewing window (printed mask on the inside): RAL 9005 |
| Supply includes       | Viewing door frame with safety glass                  |
|                       | Locking rod with double-bit insert                    |
|                       | 180° hinges (4)                                       |
| Visible area          | Viewing window width: 660 mm                          |
|                       | Viewing window height: 1,640 mm                       |
| Viewing window height | 1,640 mm                                              |
|                       |                                                       |