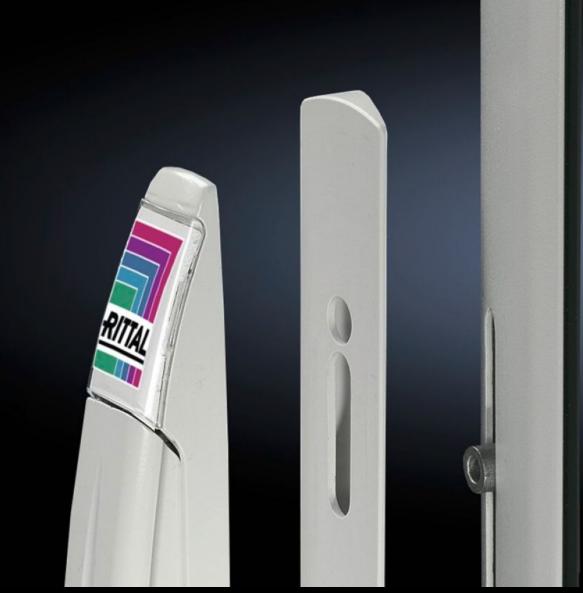

## TS 8611.080 - Handle adaptor for comfort handle

The handle adaptor compensates for the design chamfer in the door profile to enable installation of the comfort handle.

## **Features**

| Model No.             | TS 8611.080                                                                                                             |
|-----------------------|-------------------------------------------------------------------------------------------------------------------------|
| Design                | for TS, TS IT, VX SE glazed door                                                                                        |
| Product description   | The handle adaptor compensates for the design chamfer in the door profile to enable installation of the comfort handle. |
| Material              | Plastic                                                                                                                 |
| Colour                | RAL 7035                                                                                                                |
| Supply includes       | 1 adaptor plate                                                                                                         |
|                       | 1 bolt to extend the mounting bosses                                                                                    |
|                       | 2 assembly screws                                                                                                       |
| To fit                | Enclosure type: VX SE                                                                                                   |
|                       | TS                                                                                                                      |
|                       | TS IT                                                                                                                   |
| Packs of              | 2 pc(s).                                                                                                                |
| Net weight            | 0.12                                                                                                                    |
| Customs tariff number | 39259010                                                                                                                |
| EAN                   | 4028177211933                                                                                                           |
| E-Number Sweden       | E3404788                                                                                                                |
| ETIM 9                | EC002626                                                                                                                |
| ECLASS 8.0            | 27189266                                                                                                                |
|                       |                                                                                                                         |