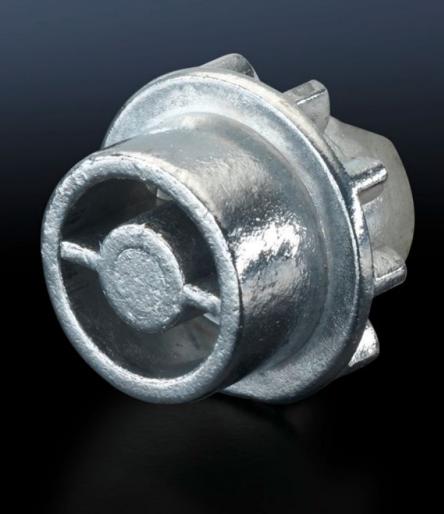

## SZ 8611.150 - Lock insert

Alternative lock inserts such as triangular, square, screwdriver, Daimler, Fiat, double-bit.