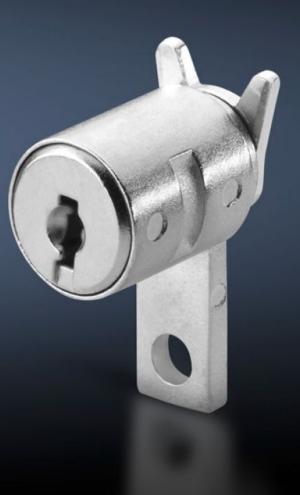

## TS 8611.180 - Lock and push-button inserts for handle systems

Lock insert for handles, lock insert no. 3524 E.

## Features

| Model No.                     | TS 8611.180                                        |
|-------------------------------|----------------------------------------------------|
| Supply includes               | with 2 keys                                        |
| Length                        | 24.9 mm                                            |
| Installation in handle system | Comfort handle VX for lock inserts                 |
|                               | Comfort handle TS for lock inserts                 |
|                               | Mini-comfort handle for EL 3-part for lock inserts |
|                               | Mini-comfort handle AE for lock inserts            |
| Note                          | For corresponding Rittal handle systems only       |
| Lock                          | Lock insert: Security lock insert no. 3524 E       |
| To fit enclosure type         | VX                                                 |
|                               | VX IT                                              |
| Packs of                      | 1 pc(s).                                           |
| Net weight                    | 0.04                                               |
| Gross weight                  | 0.042                                              |
| Customs tariff number         | 83016000                                           |
| EAN                           | 4028177212022                                      |
| ETIM 9                        | EC000743                                           |
| ECLASS 8.0                    | 27409218                                           |
|                               |                                                    |