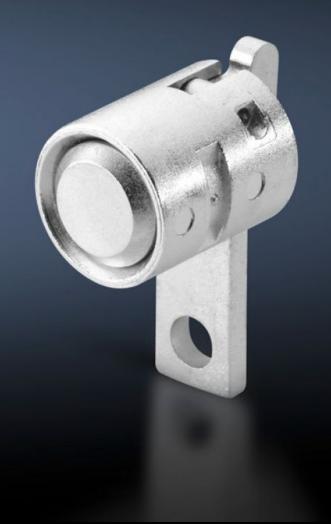

## TS 8611.190 - Lock and push-button inserts for handle systems

Lock insert for handles, push-button insert.

## **Features**

| Model No.                     | TS 8611.190                                                           |
|-------------------------------|-----------------------------------------------------------------------|
| Length                        | 26.5 mm                                                               |
| Installation in handle system | Comfort handle VX for lock inserts Comfort handle TS for lock inserts |
|                               | Mini-comfort handle for EL 3-part for lock inserts                    |
|                               | Mini-comfort handle AE for lock inserts                               |
| Note                          | For corresponding Rittal handle systems only                          |
| Lock                          | Lock insert: Push-button insert                                       |
| To fit enclosure type         | VX                                                                    |
|                               | VX IT                                                                 |
| Packs of                      | 1 pc(s).                                                              |
| Net weight                    | 0.029                                                                 |
| Gross weight                  | 0.03                                                                  |
| Customs tariff number         | 83015000                                                              |
| EAN                           | 4028177212039                                                         |
| ETIM 9                        | EC000743                                                              |
| ECLASS 8.0                    | 27409218                                                              |
|                               |                                                                       |