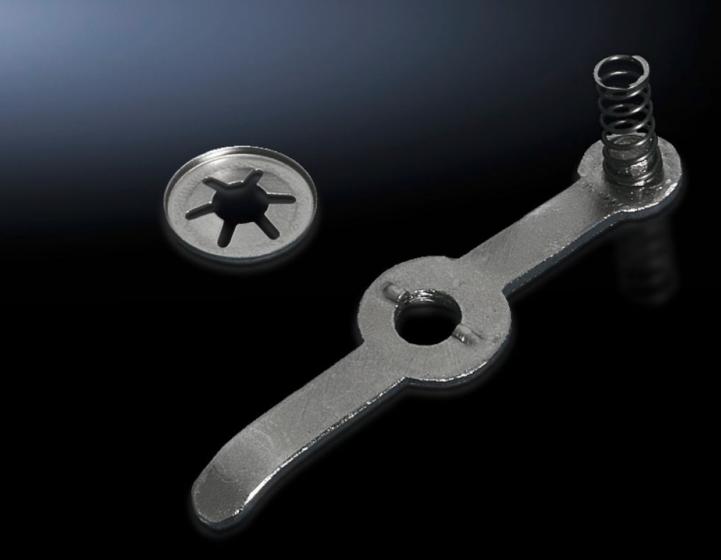

## TS 8611.210 - Locking bar latch to CNOMO

The latch prevents the locking bars from moving when the door is open.

## **Features**

| Model No.             | TS 8611.210                                                                                                                             |
|-----------------------|-----------------------------------------------------------------------------------------------------------------------------------------|
| Product description   | The latch prevents the locking bars from moving when the door is open.                                                                  |
| Installation options  | To fit all locking bars in TS doors and glazed doors with standard lock or comfort handle For mounting on the bolt of the bar guide     |
| Note                  | CNOMO is a French automobile industry standard. For safety reasons, it must not be possible to lock the handle whilst the door is open. |
| To fit                | Enclosure type: TS                                                                                                                      |
| Packs of              | 10 pc(s).                                                                                                                               |
| Weight/pack           | 0.08 kg                                                                                                                                 |
| Customs tariff number | 83015000                                                                                                                                |
| EAN                   | 4028177213135                                                                                                                           |
| ETIM 7.0              | EC000327                                                                                                                                |
| ECLASS 8.0            | 27409217                                                                                                                                |