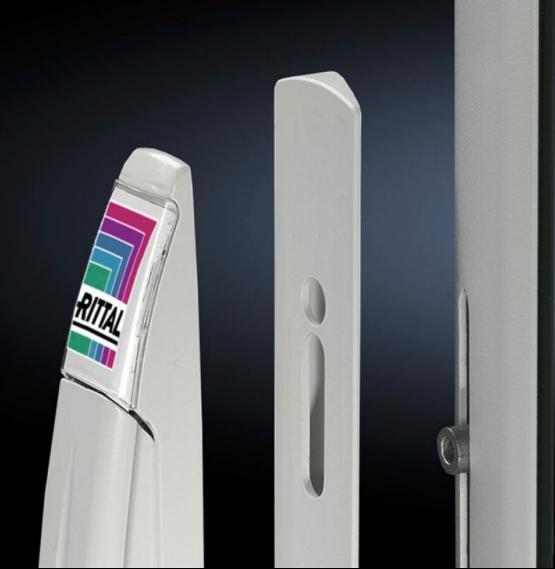

## TS 8611.300 - Handle adaptor for comfort handle

The handle adaptor compensates for the design chamfer in the door profile to enable installation of the comfort handle.