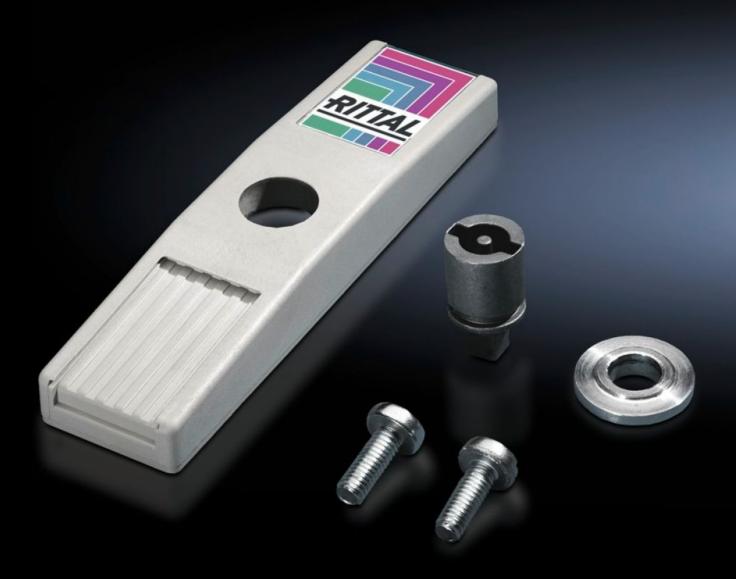

## TS 8611.370 - Adjacent door latch for TS

For optimum operation of the adjacent door from the outside if the handle on the inside is difficult to access due to swing frames or 482.6 mm (19") installed equipment.

#### **Features**

| TS 8611.370                                                                                                                                                               |
|---------------------------------------------------------------------------------------------------------------------------------------------------------------------------|
| For optimum operation of the adjacent door from the outside if the handle on the inside is difficult to access due to swing frames or 482.6 mm (19") installed equipment. |
| Retrospective conversion of the adjacent door is easily achieved using the supplied drilling template. The handle on the inside is no longer required                     |
| RAL 7035                                                                                                                                                                  |
| Assembly parts                                                                                                                                                            |
| Standard double-bit lock insert may be exchanged for 27 mm lock inserts, type A                                                                                           |
| TS                                                                                                                                                                        |
| 1 pc(s).                                                                                                                                                                  |
| 0.05                                                                                                                                                                      |
| 0.072                                                                                                                                                                     |
| 83015000                                                                                                                                                                  |
| 4028177386617                                                                                                                                                             |
| EC000327                                                                                                                                                                  |
|                                                                                                                                                                           |