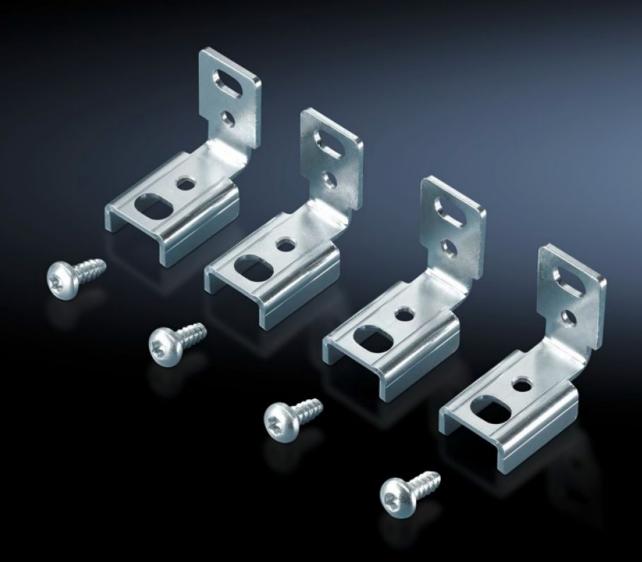

## TS 8612.010 - Attachment TS for TS punched section with mounting flange, $17 \times 73 \text{ mm}$

For attaching the TS punched section with mounting flange where access to installed equipment, such as mounting plates, is blocked by the screw fastening.

## **Features**

| Model No.             | TS 8612.010                                                                                                                                                                                                                                                                                                                                      |
|-----------------------|--------------------------------------------------------------------------------------------------------------------------------------------------------------------------------------------------------------------------------------------------------------------------------------------------------------------------------------------------|
| Function principle    | For attaching the TS punched section with mounting flange where access to installed equipment, such as mounting plates, is blocked by the screw fastening.  May also be screw-fastened onto the punched section with mounting flange or enclosure frame and used as a support for contact hazard protection covers or master switch trim panels. |
| Material              | Sheet steel                                                                                                                                                                                                                                                                                                                                      |
| Surface finish        | Zinc-plated                                                                                                                                                                                                                                                                                                                                      |
| Packs of              | 12 pc(s).                                                                                                                                                                                                                                                                                                                                        |
| Net weight            | 0.3                                                                                                                                                                                                                                                                                                                                              |
| Gross weight          | 0.329                                                                                                                                                                                                                                                                                                                                            |
| Customs tariff number | 73269098                                                                                                                                                                                                                                                                                                                                         |
| EAN                   | 4028177522732                                                                                                                                                                                                                                                                                                                                    |
| ETIM 9                | EC002625                                                                                                                                                                                                                                                                                                                                         |
| ECLASS 8.0            | 27189234                                                                                                                                                                                                                                                                                                                                         |