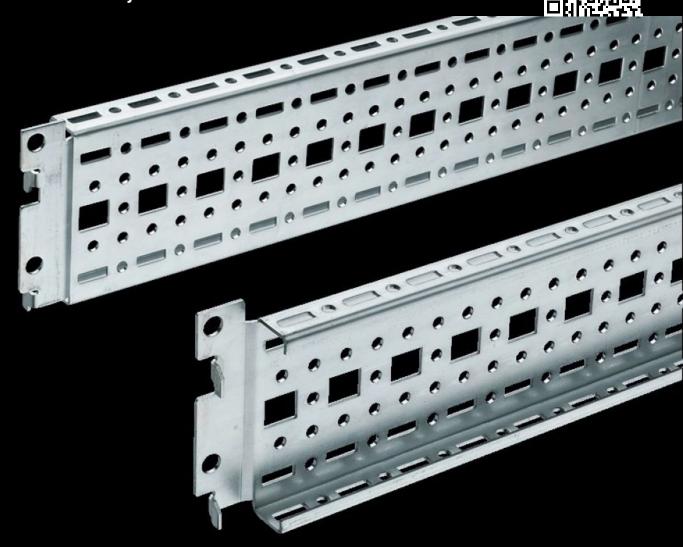

# TS punched section with mounting flange, 17 x 73 mm

State: 03/09/2025 (Source: rittal.com/uae-en)

NCLOSURES

**POWER DISTRIBUTION** 

CLIMATE CONTROL

SOFTWAR

## TS 8612.020 - TS punched section with mounting flange, $17 \times 73 \text{ mm}$

For universal skeleton structures or partial assembly. Simply locate into the punchings and secure.

#### **Features**

| Model No.            | TS 8612.020                                                                                                                                                                                                                                                                                                                   |
|----------------------|-------------------------------------------------------------------------------------------------------------------------------------------------------------------------------------------------------------------------------------------------------------------------------------------------------------------------------|
| Design               | for the inner mounting level                                                                                                                                                                                                                                                                                                  |
| Product description  | For universal skeleton structures or partial assembly. Simply locate into the punchings and secure.                                                                                                                                                                                                                           |
| Material             | Sheet steel                                                                                                                                                                                                                                                                                                                   |
| Surface finish       | Zinc-plated                                                                                                                                                                                                                                                                                                                   |
| Supply includes      | Assembly screws                                                                                                                                                                                                                                                                                                               |
| Length               | 1,190 mm                                                                                                                                                                                                                                                                                                                      |
| Installation options | On the vertical TS, VX SE enclosure section: On the inner mounting level, height-offset all-round On the horizontal VX SE enclosure section, top in the depth In TP via rail for interior installation: In the width, for inner mounting level As a mounting kit for component shelves in TS, VX SE, simply locate and secure |
| Assembly instruction | The rail for internal mounting is required when installing in TP                                                                                                                                                                                                                                                              |