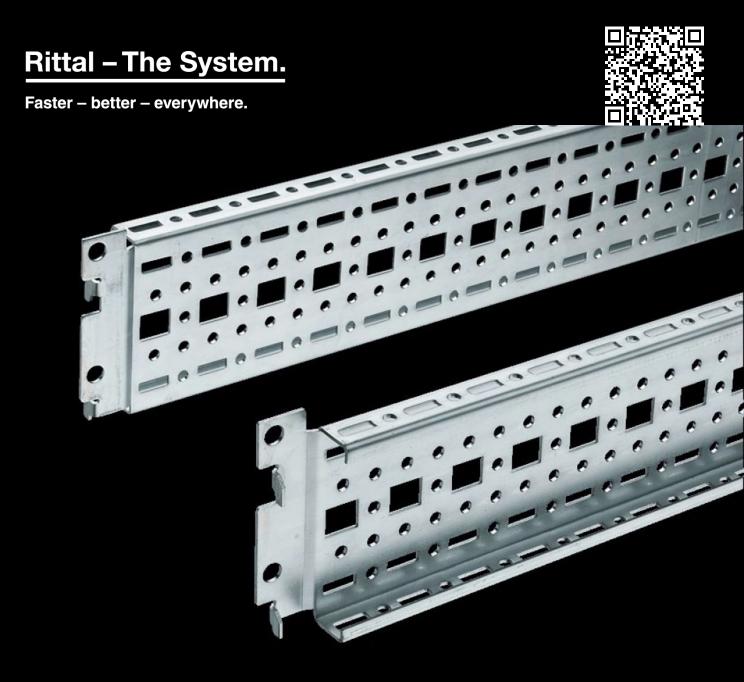

## TS 8612.040 - TS punched section with mounting flange, 17 x 73 mm

For universal skeleton structures or partial assembly. Simply locate into the punchings and secure.

## Features

| Model No.            | TS 8612.040                                                                                                                                                                                                                                                                                                                       |
|----------------------|-----------------------------------------------------------------------------------------------------------------------------------------------------------------------------------------------------------------------------------------------------------------------------------------------------------------------------------|
| Design               | For the inner mounting level and for mounting on doors                                                                                                                                                                                                                                                                            |
| Product description  | For universal skeleton structures or partial assembly. Simply locate into the punchings and secure.                                                                                                                                                                                                                               |
| Material             | Sheet steel                                                                                                                                                                                                                                                                                                                       |
| Surface finish       | Zinc-plated                                                                                                                                                                                                                                                                                                                       |
| Supply includes      | Assembly screws                                                                                                                                                                                                                                                                                                                   |
| Length               | 390 mm                                                                                                                                                                                                                                                                                                                            |
| To fit door width    | 500 mm                                                                                                                                                                                                                                                                                                                            |
| Installation options | On the vertical TS, VX SE enclosure section: On the inner mounting<br>level, height-offset all-round<br>On the horizontal VX SE enclosure section, top in the depth<br>In TP via rail for interior installation: In the width, for inner mounting<br>level<br>As a mounting kit for component shelves in TS, VX SE, simply locate |
|                      | and secure                                                                                                                                                                                                                                                                                                                        |
| Assembly instruction | The rail for internal mounting is required when installing in TP                                                                                                                                                                                                                                                                  |