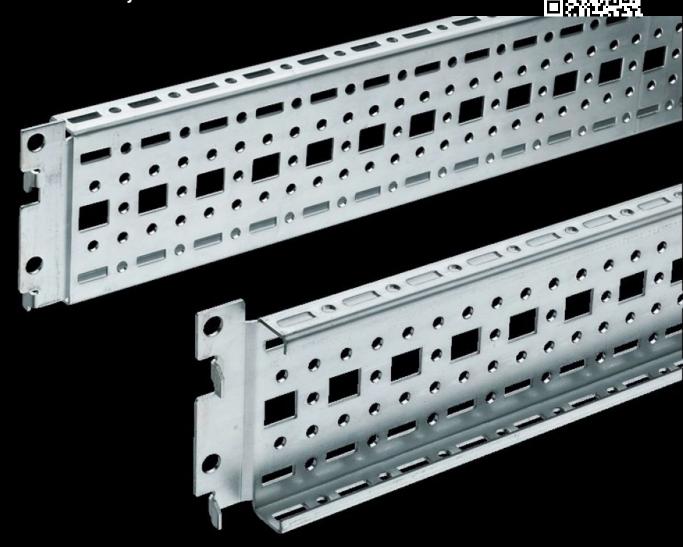

## TS 8612.120 - TS punched section with mounting flange, $17 \times 73 \text{ mm}$

For universal skeleton structures or partial assembly. Simply locate into the punchings and secure.

#### **Features**

| Model No.            | TS 8612.120                                                                                                                                                                                                                                                                                                                   |
|----------------------|-------------------------------------------------------------------------------------------------------------------------------------------------------------------------------------------------------------------------------------------------------------------------------------------------------------------------------|
| Design               | For the outer mounting level                                                                                                                                                                                                                                                                                                  |
| Product description  | For universal skeleton structures or partial assembly. Simply locate into the punchings and secure.                                                                                                                                                                                                                           |
| Material             | Sheet steel                                                                                                                                                                                                                                                                                                                   |
| Surface finish       | Zinc-plated                                                                                                                                                                                                                                                                                                                   |
| Supply includes      | Assembly screws                                                                                                                                                                                                                                                                                                               |
| Length               | 1,140 mm                                                                                                                                                                                                                                                                                                                      |
| Installation options | On the vertical TS, VX SE enclosure section: On the inner mounting level, height-offset all-round On the horizontal VX SE enclosure section, top in the depth In TP via rail for interior installation: In the width, for inner mounting level As a mounting kit for component shelves in TS, VX SE, simply locate and secure |
| Assembly instruction | The rail for internal mounting is required when installing in TP                                                                                                                                                                                                                                                              |