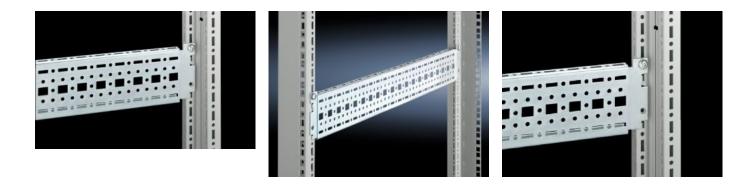

## TS 8612.160 - TS punched section with mounting flange, 17 x 73 mm

For universal skeleton structures or partial assembly. Simply locate into the punchings and secure.

## Features

| Model No.            | TS 8612.160                                                                                                                                                                                                                                                                                                                                     |
|----------------------|-------------------------------------------------------------------------------------------------------------------------------------------------------------------------------------------------------------------------------------------------------------------------------------------------------------------------------------------------|
| Design               | For the outer mounting level                                                                                                                                                                                                                                                                                                                    |
| Product description  | For universal skeleton structures or partial assembly. Simply locate into the punchings and secure.                                                                                                                                                                                                                                             |
| Material             | Sheet steel                                                                                                                                                                                                                                                                                                                                     |
| Surface finish       | Zinc-plated                                                                                                                                                                                                                                                                                                                                     |
| Supply includes      | Assembly screws                                                                                                                                                                                                                                                                                                                                 |
| Length               | 540 mm                                                                                                                                                                                                                                                                                                                                          |
| Installation options | On the vertical TS, VX SE enclosure section: On the inner mounting<br>level, height-offset all-round<br>On the horizontal VX SE enclosure section, top in the depth<br>In TP via rail for interior installation: In the width, for inner mounting<br>level<br>As a mounting kit for component shelves in TS, VX SE, simply locate<br>and secure |
| Assembly instruction | The rail for internal mounting is required when installing in TP                                                                                                                                                                                                                                                                                |
|                      |                                                                                                                                                                                                                                                                                                                                                 |