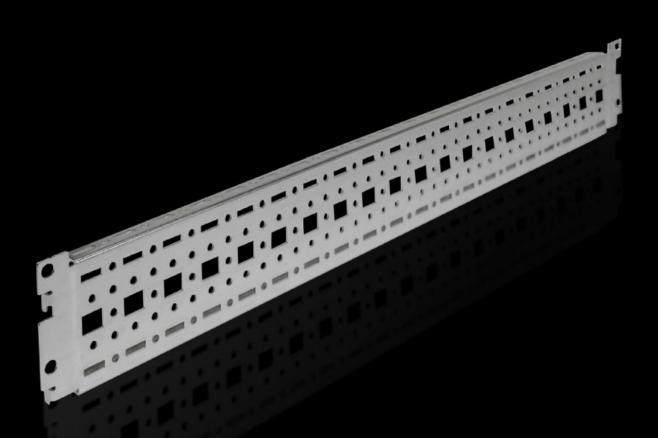

## TS 8612.160 - TS punched section with mounting flange, 17 x 73 mm

For universal skeleton structures or partial assembly. Simply locate into the punchings and secure.

## Features

| Model No.            | TS 8612.160                                                                                                                                                                                                                                                                                                                                     |
|----------------------|-------------------------------------------------------------------------------------------------------------------------------------------------------------------------------------------------------------------------------------------------------------------------------------------------------------------------------------------------|
| Design               | For the outer mounting level                                                                                                                                                                                                                                                                                                                    |
| Product description  | For universal skeleton structures or partial assembly. Simply locate into the punchings and secure.                                                                                                                                                                                                                                             |
| Material             | Sheet steel                                                                                                                                                                                                                                                                                                                                     |
| Surface finish       | Zinc-plated                                                                                                                                                                                                                                                                                                                                     |
| Supply includes      | Assembly screws                                                                                                                                                                                                                                                                                                                                 |
| Length               | 540 mm                                                                                                                                                                                                                                                                                                                                          |
| Installation options | On the vertical TS, VX SE enclosure section: On the inner mounting<br>level, height-offset all-round<br>On the horizontal VX SE enclosure section, top in the depth<br>In TP via rail for interior installation: In the width, for inner mounting<br>level<br>As a mounting kit for component shelves in TS, VX SE, simply locate<br>and secure |
| Assembly instruction | The rail for internal mounting is required when installing in TP                                                                                                                                                                                                                                                                                |
|                      |                                                                                                                                                                                                                                                                                                                                                 |