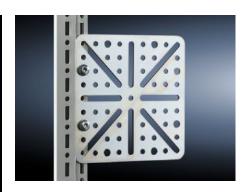

## TS 8612.410 - Mounting plate

The mounting plates may be used for additional configuration options inside the enclosure.

#### **Features**

| Model No.                     | TS 8612.410                                                                                                                                                 |
|-------------------------------|-------------------------------------------------------------------------------------------------------------------------------------------------------------|
| Design                        | screw-fastened, large                                                                                                                                       |
| Material                      | Sheet steel                                                                                                                                                 |
| Surface finish                | Zinc-plated                                                                                                                                                 |
| Supply includes               | Assembly screws                                                                                                                                             |
| Installation options          | On all enclosures and mounting parts with system punchings on a 25 mm pitch pattern Perforated door strip In the AX plastic, on mounting bosses in the door |
| Packs of                      | 4 pc(s).                                                                                                                                                    |
| Net weight                    | 0.584                                                                                                                                                       |
| Gross weight                  | 0.676                                                                                                                                                       |
| PCF per pack (cradle-to-gate) | 2.6 kg CO2 eq (Cat B)                                                                                                                                       |
| Note on PCF category          | Category B: PCF value (cradle-to-gate) based on the product weight, approximately calculated and self-declared                                              |
| Customs tariff number         | 83024200                                                                                                                                                    |
| EAN                           | 4028177230897                                                                                                                                               |
|                               |                                                                                                                                                             |