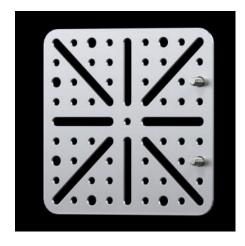

## TS 8612.410 - Mounting plate

The mounting plates may be used for additional configuration options inside the enclosure.

#### **Features**

| Model No.                     | TS 8612.410                                                                                                                                                 |
|-------------------------------|-------------------------------------------------------------------------------------------------------------------------------------------------------------|
| Design                        | screw-fastened, large                                                                                                                                       |
| Material                      | Sheet steel                                                                                                                                                 |
| Surface finish                | Zinc-plated                                                                                                                                                 |
| Supply includes               | Assembly screws                                                                                                                                             |
| Installation options          | On all enclosures and mounting parts with system punchings on a 25 mm pitch pattern Perforated door strip In the AX plastic, on mounting bosses in the door |
| Packs of                      | 4 pc(s).                                                                                                                                                    |
| Net weight                    | 0.584                                                                                                                                                       |
| Gross weight                  | 0.676                                                                                                                                                       |
| PCF per pack (cradle-to-gate) | 2.6 kg CO2 eq (Cat B)                                                                                                                                       |
| Note on PCF category          | Category B: PCF value (cradle-to-gate) based on the product weight, approximately calculated and self-declared                                              |
| Customs tariff number         | 83024200                                                                                                                                                    |
| EAN                           | 4028177230897                                                                                                                                               |
|                               |                                                                                                                                                             |