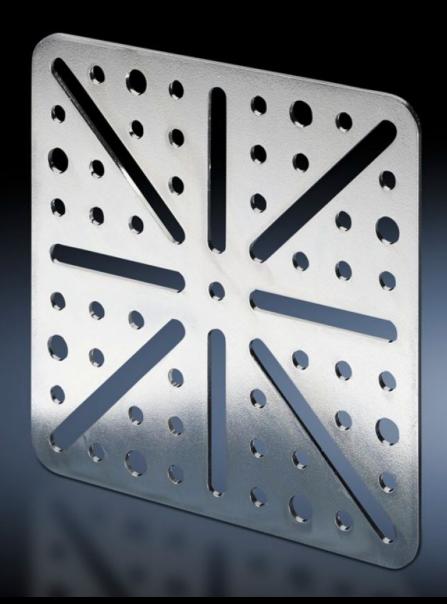

## TS 8612.410 - Mounting plate

The mounting plates may be used for additional configuration options inside the enclosure.

#### **Features**

| Model No.                     | TS 8612.410                                                                                                                                                 |
|-------------------------------|-------------------------------------------------------------------------------------------------------------------------------------------------------------|
| Design                        | screw-fastened, large                                                                                                                                       |
| Material                      | Sheet steel                                                                                                                                                 |
| Surface finish                | Zinc-plated                                                                                                                                                 |
| Supply includes               | Assembly screws                                                                                                                                             |
| Installation options          | On all enclosures and mounting parts with system punchings on a 25 mm pitch pattern Perforated door strip In the AX plastic, on mounting bosses in the door |
| Packs of                      | 4 pc(s).                                                                                                                                                    |
| Net weight                    | 0.584                                                                                                                                                       |
| Gross weight                  | 0.676                                                                                                                                                       |
| PCF per pack (cradle-to-gate) | 2.6 kg CO2 eq (Cat B)                                                                                                                                       |
| Note on PCF category          | Category B: PCF value (cradle-to-gate) based on the product weight, approximately calculated and self-declared                                              |
| Customs tariff number         | 83024200                                                                                                                                                    |
| EAN                           | 4028177230897                                                                                                                                               |
|                               |                                                                                                                                                             |