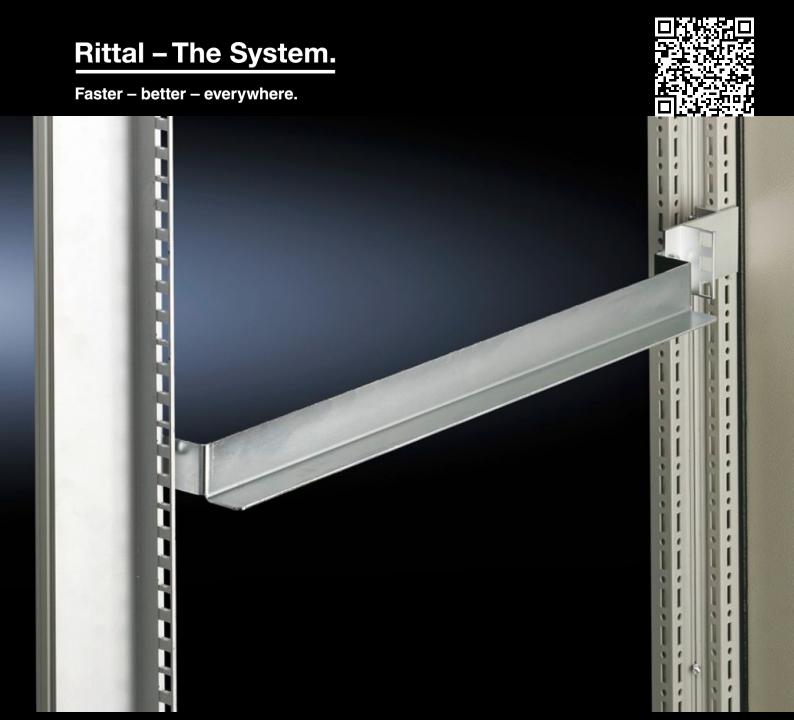

## TS 8613.160 - Slide rail For TS adaptor section, two-sided mounting

With two-sided mounting between the 482.6 mm (19 $\degree$ ) front and rear adaptor sections or 482.6 mm (19 $\degree$ ) adaptor pieces.

## **Features**

| Model No.               | TS 8613.160                                                                                                |
|-------------------------|------------------------------------------------------------------------------------------------------------|
| Product description     | Mounted between between the front and rear 482.6 mm (19") adaptor section or 482.6 mm (19") adaptor piece. |
| Material                | Sheet steel                                                                                                |
| Surface finish          | Zinc-plated                                                                                                |
| Supply includes         | Assembly parts                                                                                             |
| To fit                  | Enclosure type: TS 8<br>Depth: = 600 mm                                                                    |
| Installation dimensions | Installation depth for components: 482.6 mm Installation width for components: 19"                         |
| Packs of                | 10 pc(s).                                                                                                  |
| Net weight              | 4.29                                                                                                       |
| Gross weight            | 4.485                                                                                                      |
| Customs tariff number   | 73269098                                                                                                   |
| EAN                     | 4028177212237                                                                                              |
| ETIM 9                  | EC002620                                                                                                   |
| ECLASS 8.0              | 27189261                                                                                                   |