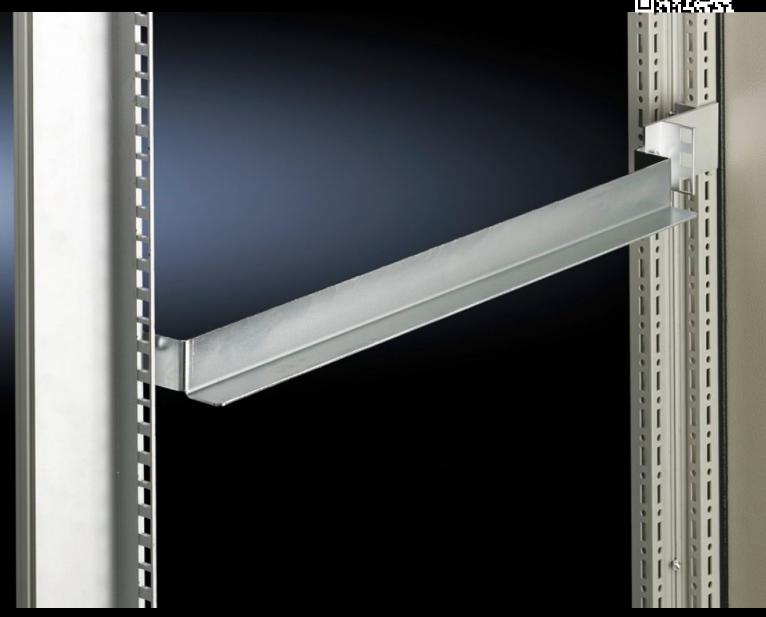

## TS 8613.180 - Slide rail For TS adaptor section, two-sided mounting

With two-sided mounting between the 482.6 mm (19 $\degree$ ) front and rear adaptor sections or 482.6 mm (19 $\degree$ ) adaptor pieces.

## **Features**

| Model No.               | TS 8613.180                                                                                                |
|-------------------------|------------------------------------------------------------------------------------------------------------|
| Product description     | Mounted between between the front and rear 482.6 mm (19") adaptor section or 482.6 mm (19") adaptor piece. |
| Material                | Sheet steel                                                                                                |
| Surface finish          | Zinc-plated                                                                                                |
| Supply includes         | Assembly parts                                                                                             |
| To fit                  | Enclosure type: TS 8  Depth: = 800 mm                                                                      |
| Installation dimensions | Installation depth for components: 482.6 mm<br>Installation width for components: 19"                      |
| Packs of                | 10 pc(s).                                                                                                  |
| Net weight              | 6                                                                                                          |
| Gross weight            | 6.36                                                                                                       |
| Customs tariff number   | 73269098                                                                                                   |
| EAN                     | 4028177212244                                                                                              |
| ETIM 9                  | EC002620                                                                                                   |
| ECLASS 8.0              | 27189261                                                                                                   |
|                         |                                                                                                            |