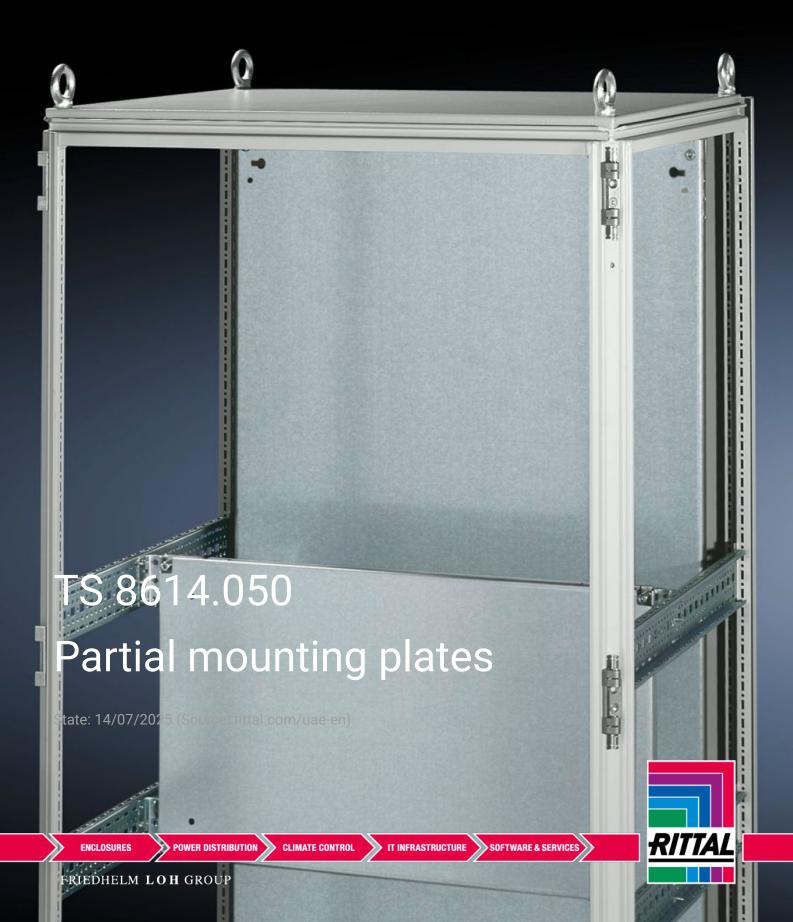

## TS 8614.050 - Partial mounting plates for TS, VX SE

For universal interior installation and additional mounting levels.

## **Features**

| Model No.           | TS 8614.050                                                                                                                                                                                                                                                                                                                                            |
|---------------------|--------------------------------------------------------------------------------------------------------------------------------------------------------------------------------------------------------------------------------------------------------------------------------------------------------------------------------------------------------|
| Product description | For universal interior installation, also in conjunction with punched sections with mounting flanges and support strips. Defective assemblies are quickly and easily replaced. Additional mounting levels.                                                                                                                                             |
| Material            | Sheet steel, 2.5 mm                                                                                                                                                                                                                                                                                                                                    |
| Surface finish      | Zinc-plated                                                                                                                                                                                                                                                                                                                                            |
| Supply includes     | Assembly parts                                                                                                                                                                                                                                                                                                                                         |
| Note                | Partial mounting plates are fastened directly onto the vertical enclosure sections via the inner mounting level using the assembly parts supplied loose. In this mounting position (in both the width and the depth) they form one level with TS punched sections with mounting flanges 17 x 73 mm and TS support strips for the inner mounting level. |
| Dimensions          | Width: 900 mm<br>Height: 400 mm                                                                                                                                                                                                                                                                                                                        |
|                     |                                                                                                                                                                                                                                                                                                                                                        |