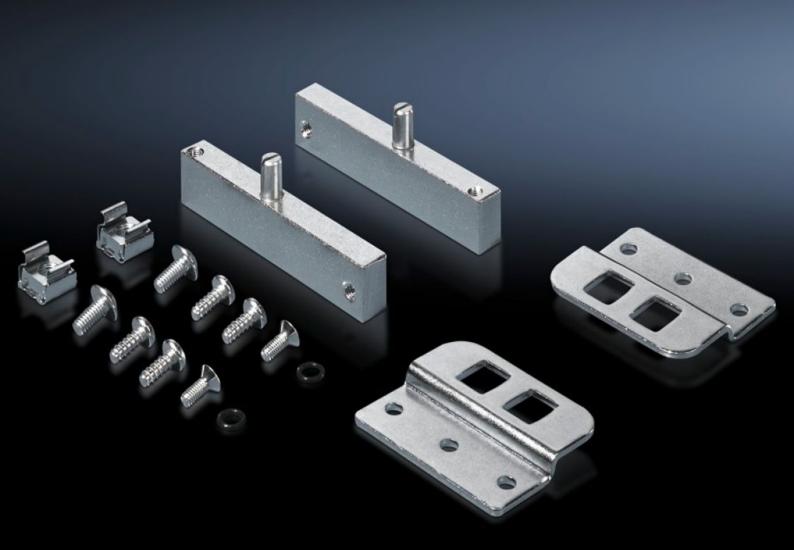

## TS 8614.100 - Hinge attachment for partial mounting plate TS, VX SE

For vertically hinged attachment of partial mounting plates.

## **Features**

| Model No.             | TS 8614.100                                                                                                                                                   |
|-----------------------|---------------------------------------------------------------------------------------------------------------------------------------------------------------|
| Product description   | For fitting partial mounting plates on installation kits for swing frames, small.                                                                             |
| Material              | Steel                                                                                                                                                         |
| Surface finish        | Zinc-plated                                                                                                                                                   |
| Supply includes       | Assembly parts                                                                                                                                                |
| Assembly instruction  | In conjunction with the hinge for side panel, with an enclosure depth of 600 or 800 mm, side installation is identical to installation parallel to the front. |
| Packs of              | 1 pc(s).                                                                                                                                                      |
| Net weight            | 0.44                                                                                                                                                          |
| Gross weight          | 0.534                                                                                                                                                         |
| Customs tariff number | 83024900                                                                                                                                                      |
| EAN                   | 4028177300422                                                                                                                                                 |
| ETIM 9                | EC001167                                                                                                                                                      |
| ECLASS 8.0            | 27409219                                                                                                                                                      |
|                       |                                                                                                                                                               |