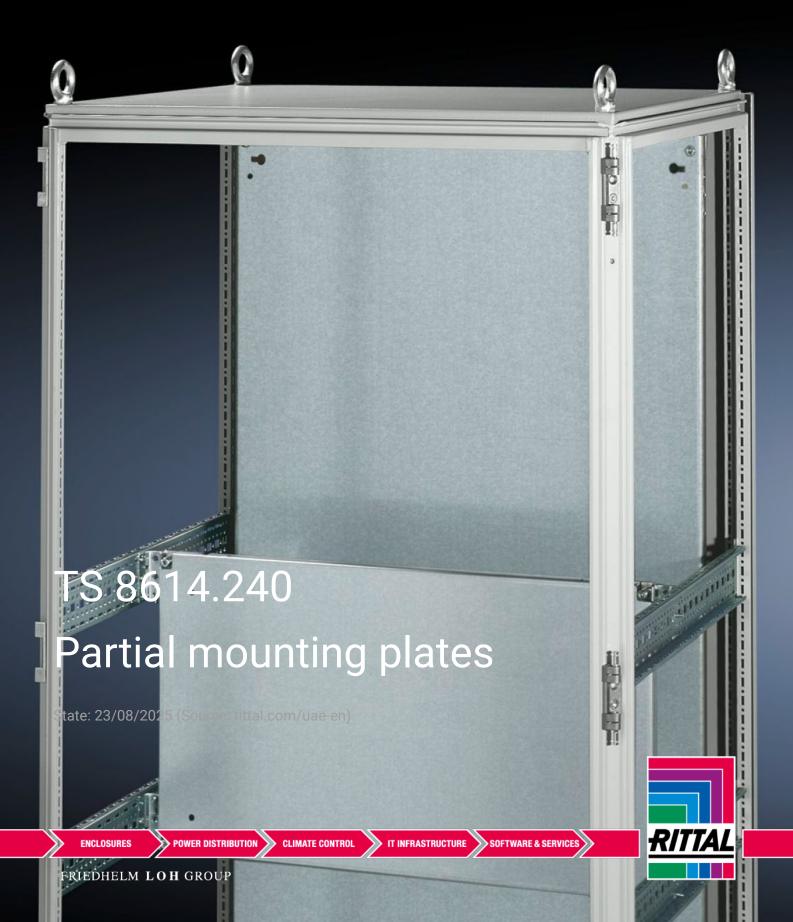

## TS 8614.240 - Partial mounting plates for TS, VX SE

For universal interior installation and additional mounting levels.

## **Features**

| Model No.           | TS 8614.240                                                                                                                                                                                                                                                                                                                                            |
|---------------------|--------------------------------------------------------------------------------------------------------------------------------------------------------------------------------------------------------------------------------------------------------------------------------------------------------------------------------------------------------|
| Product description | For universal interior installation, also in conjunction with punched sections with mounting flanges and support strips. Defective assemblies are quickly and easily replaced. Additional mounting levels.                                                                                                                                             |
| Material            | Sheet steel, 2.5 mm                                                                                                                                                                                                                                                                                                                                    |
| Surface finish      | Zinc-plated                                                                                                                                                                                                                                                                                                                                            |
| Supply includes     | Assembly parts                                                                                                                                                                                                                                                                                                                                         |
| Note                | Partial mounting plates are fastened directly onto the vertical enclosure sections via the inner mounting level using the assembly parts supplied loose. In this mounting position (in both the width and the depth) they form one level with TS punched sections with mounting flanges 17 x 73 mm and TS support strips for the inner mounting level. |
| Dimensions          | Width: 1,100 mm<br>Height: 300 mm                                                                                                                                                                                                                                                                                                                      |