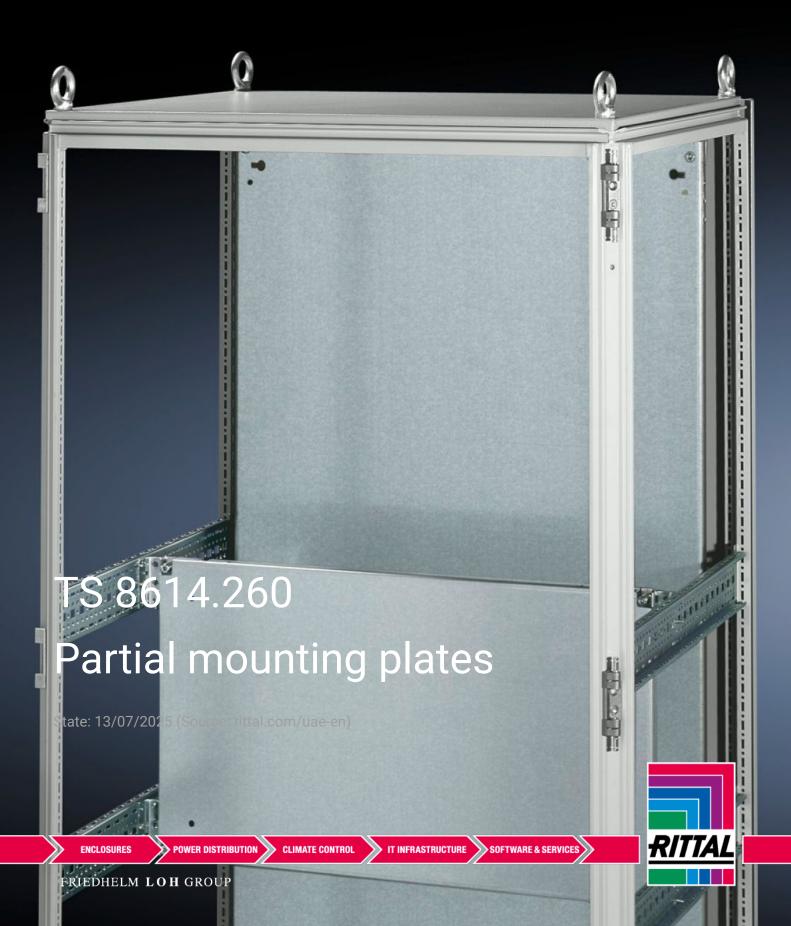

## TS 8614.260 - Partial mounting plates for TS, VX SE

For universal interior installation and additional mounting levels.

## **Features**

| Model No.           | TS 8614.260                                                                                                                                                                                                                                                                                                                                            |
|---------------------|--------------------------------------------------------------------------------------------------------------------------------------------------------------------------------------------------------------------------------------------------------------------------------------------------------------------------------------------------------|
| Product description | For universal interior installation, also in conjunction with punched sections with mounting flanges and support strips. Defective assemblies are quickly and easily replaced. Additional mounting levels.                                                                                                                                             |
| Material            | Sheet steel, 2.5 mm                                                                                                                                                                                                                                                                                                                                    |
| Surface finish      | Zinc-plated                                                                                                                                                                                                                                                                                                                                            |
| Supply includes     | Assembly parts                                                                                                                                                                                                                                                                                                                                         |
| Note                | Partial mounting plates are fastened directly onto the vertical enclosure sections via the inner mounting level using the assembly parts supplied loose. In this mounting position (in both the width and the depth) they form one level with TS punched sections with mounting flanges 17 x 73 mm and TS support strips for the inner mounting level. |
| Dimensions          | Width: 1,100 mm<br>Height: 500 mm                                                                                                                                                                                                                                                                                                                      |